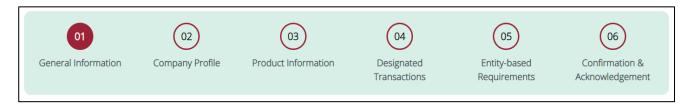

• There are 6 sections in the Semi-Annual Return. All the fields in a section have to be filled in before you can move on to the next section.