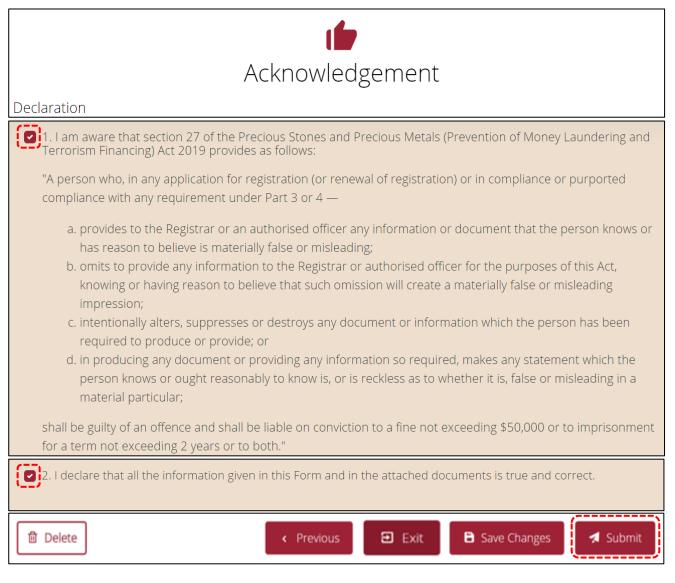

• To view details of the error fields, mouse over the error message.

| 7 error(s) found on Section 1: General Information                                           |
|----------------------------------------------------------------------------------------------|
| You are required to fill in filer's name.                                                    |
| You are required to fill in filer's designation.                                             |
| You are required to fill in filer's contact number.                                          |
| You are required to fill in filer's email address.                                           |
| You are required to select the country code of filer's contact number.                       |
| You are required to select the type of address.                                              |
| You are required to specify whether the ACRA-registered address currently remains unchanged. |

• Note that you will be auto-logged out of your *my*Pal account if it is inactive for 15 minutes.

 Upon submission, a Submission Number (R20xxxxxxx) will be generated. To check your past submissions, select <Return to Semi-Annual Return> or <Semi-Annual Return>, under <Home>.

• To download a copy of your submitted semi-annual return in PDF, click on the download icon  $\stackrel{\bullet}{=}$ .

| Corppass                                                                                                                                                | Tel: 6643 0577<br>Mon – Fri: 8am – 8pm<br>Sat: 8am – 2pm<br>Email: <u>support@corppass.gov.sg</u><br>Website: <u>https://www.corppass.gov.sg</u><br>Tel: 6643 0555<br>Email: <u>support@singpass.gov.sg</u><br>Website: <u>https://www.singpass.gov.sg</u><br>Step-by-step guide on Singpass registration:<br><u>https://www.singpass.gov.sg/singpass/comm</u><br><u>on/supportmain</u> | <ul> <li>For enquiries relating to<br/>Corppass and Singpass<br/>matters:</li> <li>register and set up<br/>Corppass account</li> <li>Check registration status</li> <li>activate Corppass account</li> <li>forgot/retrieve Corppass<br/>ID</li> <li>forgot/reset Corppass<br/>password</li> <li>register Corppass Admin</li> <li>create users</li> <li>assign digital services</li> </ul> |
|---------------------------------------------------------------------------------------------------------------------------------------------------------|-----------------------------------------------------------------------------------------------------------------------------------------------------------------------------------------------------------------------------------------------------------------------------------------------------------------------------------------------------------------------------------------|-------------------------------------------------------------------------------------------------------------------------------------------------------------------------------------------------------------------------------------------------------------------------------------------------------------------------------------------------------------------------------------------|
| Ministry of Law<br>("MinLaw")<br>Anti-Money<br>Laundering/<br>Countering the<br>Financing of<br>Terrorism Division<br>("ACD") Website /<br>FAQs Website | ACD Website:<br><u>https://acd.mlaw.gov.sg/other-regulatory-</u><br><u>requirements/</u><br>FAQs Website:<br><u>https://va.ecitizen.gov.sg/cfp/customerPages</u><br><u>/mlaw/explorefaq.aspx</u>                                                                                                                                                                                        | <ul> <li>For enquiries relating to</li> <li>Regulatory Regime for</li> <li>Precious Stones and</li> <li>Precious Metals Dealers,</li> <li>for example: <ul> <li>when is the submission</li> <li>period for semi-annual</li> <li>return</li> </ul> </li> <li>what are the</li> <li>information required in</li> <li>the semi-annual return</li> </ul>                                      |
| MinLaw Services<br>Centre                                                                                                                               | Enquiry Line Operating Hours:<br>Tel: 1800–CALL–LAW<br>(1800 2255 529)<br>Mon – Fri: 8.30am – 5.00pm<br>(Closed on Weekends & Public Holidays)<br>Online Enquiry Form:<br>https://eservices.mlaw.gov.sg/enquiry/<br>Counter Operating Hours:<br>Mon – Fri: 8.30am – 5.00pm<br>(Closed on Weekends & Public Holidays)                                                                    | <ul> <li>For enquiries relating to</li> <li>Regulatory Regime for</li> <li>Precious Stones and</li> <li>Precious Metals Dealers,</li> <li>for example: <ul> <li>queries not covered on</li> <li>the ACD website and</li> <li>FAQs website</li> </ul> </li> </ul>                                                                                                                          |