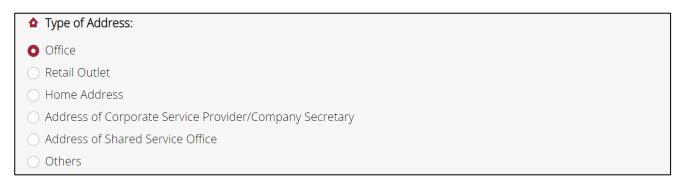

• Select option for the <Type of Address> for your company.

- If your current ACRA-registered address is the same as your company's record with MinLaw, select the
  option <Yes> for <ACRA-registered address currently remains <u>unchanged</u> as above>.
- Click <Next> to continue.

- For <Type of address currently remains <u>unchanged</u>:>, select <Yes> if the type of address for your current ACRA-registered address remains unchanged.
- If the type of address for your current ACRA-registered address has changed, select <No> and select the option on the <Type of address has changed to:>.
- Click <Next> to continue.

|   | Type of address currently remains <u>unchanged</u> :<br>Yes <b>O</b> No |        |              |        |
|---|-------------------------------------------------------------------------|--------|--------------|--------|
| * | Type of address has changed to:                                         |        |              |        |
| 0 | Office                                                                  |        |              |        |
| 0 | Retail Outlet                                                           |        |              |        |
| 0 | Home Address                                                            |        |              |        |
| 0 | Address of Corporate Service Provider/Company Secretary                 |        |              |        |
| 0 | Address of Shared Service Office                                        |        |              |        |
| 0 | Others                                                                  |        |              |        |
| ۵ | Delete                                                                  | 🔁 Exit | Save Changes | Next > |