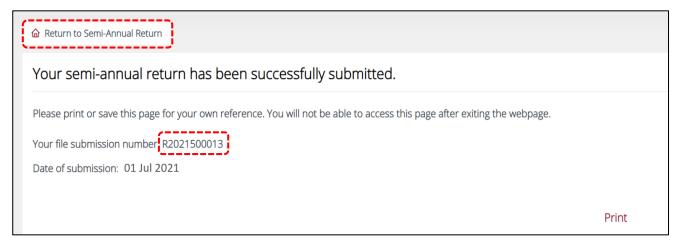

|
| You are required to fill in filer's contact number.                                          |
| You are required to fill in filer's email address.                                           |
| You are required to select the country code of filer's contact number.                       |
| You are required to select the type of address.                                              |
| You are required to specify whether the ACRA-registered address currently remains unchanged. |

• Note that you will be auto-logged out of your *my*Pal account if it is inactive for 15 minutes.

 Upon submission, a Submission Number (R20xxxxxxx) will be generated. To check your past submissions, select <Return to Semi-Annual Return> or <Semi-Annual Return>, under <Home>.







• To download a copy of your submitted semi-annual return in PDF, click on the download icon  $\stackrel{\bullet}{=}$ .



| Corppass                                                                                                                                                | Tel: 6643 0577<br>Mon – Fri: 8am – 8pm<br>Sat: 8am – 2pm<br>Email: <u>support@corppass.gov.sg</u><br>Website: <u>https://www.corppass.gov.sg</u><br>Tel: 6643 0555<br>Email: <u>support@singpass.gov.sg</u><br>Website: <u>https://www.singpass.gov.sg</u><br>Step-by-step guide on Singpass registration:<br><u>https://www.singpass.gov.sg/singpass/comm</u><br><u>on/supportmain</u> | <ul> <li>For enquiries relating to<br/>Corppass and Singpass<br/>matters:</li> <li>register and set up<br/>Corppass account</li> <li>Chec