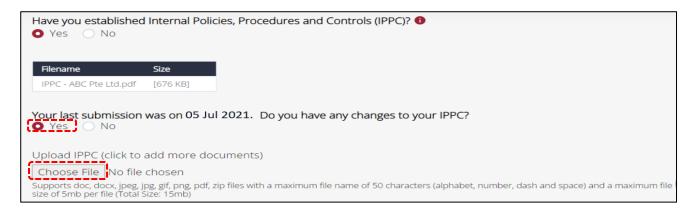

|                   | Semi-Annual Re                 | eturn                                            |                                     |
|-------------------|--------------------------------|--------------------------------------------------|-------------------------------------|
| o complete your S | mi-Annual Return for this peri | od. Please click 'Draft' if you have             | e an incomplete Semi-Annual Return. |
| 1                 |                                |                                                  |                                     |
| *                 | ſ                              | × Cancel Submission                              | + New Submission                    |
|                   | 1                              | o complete your Semi-Annual Return for this peri | 1                                   |

### 11. Useful Tips

- It should take less than 60 minutes to complete the submission of the semi-annual return if you have all the required information on hand. As a good practice, you should prepare the required information for the Semi-Annual Return consistently throughout the six-month reporting period.
- In case you are unable to complete the submission in one go, save the submission and continue later. To avoid losing your draft, you should save the changes after completing each section.

• Alternatively, click <Exit>. A pop up message will appear "Would you like to save the changes?". Once you click <Yes>, your draft will be saved and you will be redirected to the <Semi-Annual Return> category.