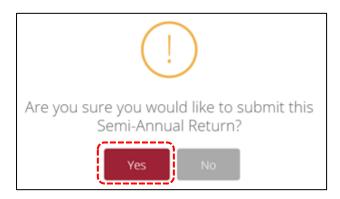

| +   |

- Once you have confirmed everything is correct, read through the declaration form.
- Tick on both boxes to acknowledge the declaration.
- Click <Submit>.



- A confirmation message will be prompted.
- Click <Yes> to confirm the submission.



- After you have submitted the Semi-Annual Return, a submission number will be generated.
- Print this page for record keeping purposes.

|                                                                                                                            | Print |
|----------------------------------------------------------------------------------------------------------------------------|-------|
| Your file submission number: R2021500013<br>Date of submission: 01 Jul 2021                                                |       |
| Please print or save this page for your own reference. You will not be able to access this page after exiting the webpage. |       |
| Your semi-annual return has been successfully submitted.