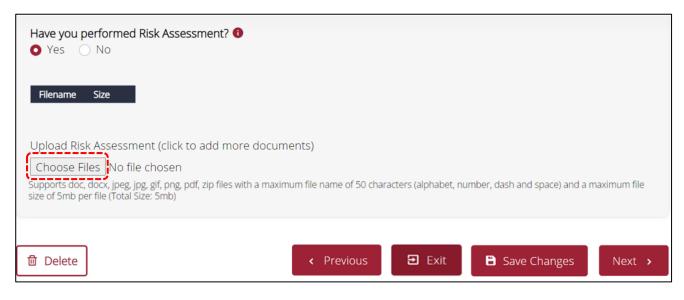

| Đ Ex | it 🕒 Save Changes Next 🔸            |
|------|-------------------------------------|
|      | !                                   |
| V    | /ould you like to save the changes? |
|      | Yes No                              |

You can select multiple options if it is a checkbox

You can only select one option if it is a radio button <sup>O</sup>.

| Office          |  |
|-----------------|--|
| 🔿 Retail Outlet |  |
| ○ Home Address  |  |