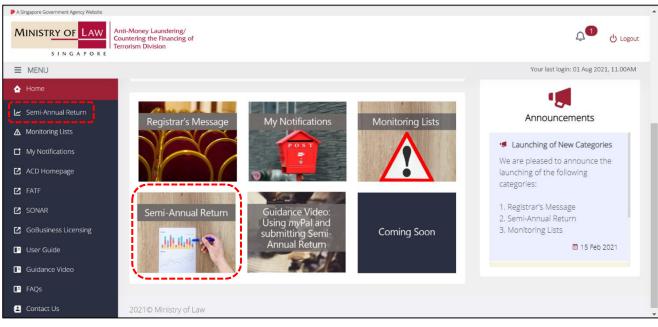

#### 2. Access myPal to Submit Semi-Annual Return

- Type in *my*Pal website at <u>https://eservices.mlaw.gov.sg/mypal</u>.
- Login using Singpass.
- For Corppass users, click <Log in with singpass> under <Business Users>.

• Fill in your Singpass details or scan QR code using your mobile device.

• After logging in, you will be brought to <Home>.

• Scroll down and click on <Semi-Annual Return> or select it from <MENU> on the left side.