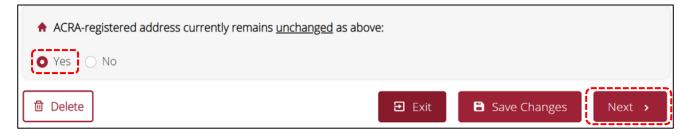

• Select option for the <Type of Address> for your company.

- If your current ACRA-registered address is the same as your company's record with MinLaw, select the
  option <Yes> for <ACRA-registered address currently remains <u>unchanged</u> as above>.
- Click <Next> to continue.

If your current ACRA-registered address is different from the record with MinLaw, select the option <No>
for <ACRA-registered address currently remains <u>unchanged</u> as above>.

If you have changed your ACRA-registered address and what is shown is inaccurate, refer to <u>https://acd.mlaw.gov.sg/other-regulatory-requirements</u> on how to update the address.