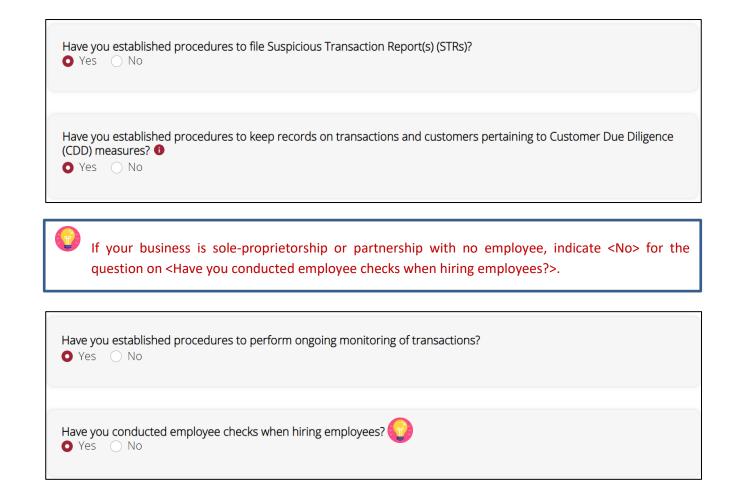

The total number of employees must include the business owner.

In the case of sole proprietorship and partnership with no directors, indicate "0" for the question <How many directors currently employed by your company are NRIC holders?>.