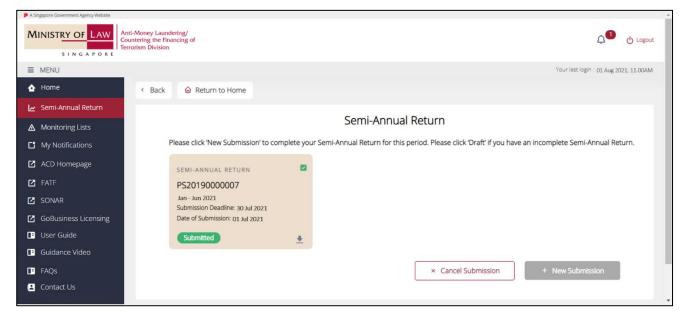

#### 3. Create New Submission

• Click <+ New Submission>.

| Past submissions w                     | vill also   | be displayed.                          |               |                                                    |
|----------------------------------------|-------------|----------------------------------------|---------------|----------------------------------------------------|
|                                        |             | Semi-Annua                             | l Retur       | 'n                                                 |
| Please click 'New Submission' to compl | ete your Se | mi-Annual Return for this period. Plea | se click 'Dra | aft' if you have an incomplete Semi-Annual Return. |
| SEMI-ANNUAL RETURN                     | 0           | SEMI-ANNUAL RETURN                     |               |                                                    |
| PS2019000007                           |             | PS2019000007                           |               |                                                    |
| Jul – Dec 2021                         |             | Jan - Jun 2021                         |               |                                                    |
| Submission Deadline: 30 Jan 2022       |             | Submission Deadline: 30 Jul 2021       |               |                                                    |
| Date of Submission:                    |             | Date of Submission: 01 Jul 2021        |               |                                                    |
| New                                    |             | Submitted                              | <u>+</u>      |                                                    |
|                                        |             |                                        | _             | /                                                  |
|                                        |             |                                        |               | × Cancel Submission + New Submission               |