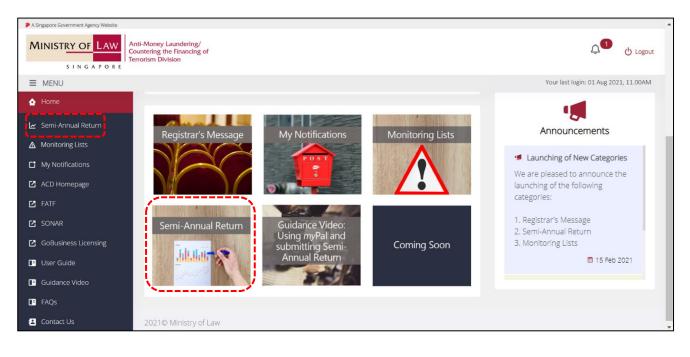

• Fill in your Singpass details or scan QR code using your mobile device.

• After logging in, you will be brought to <Home>.

• Scroll down and click on <Semi-Annual Return> or select it from <MENU> on the left side.

#### 3. Create New Submission

• Click <+ New Submission>.

| Past submissions w                     | vill also   | be displayed.                          |               |                                                    |
|----------------------------------------|-------------|----------------------------------------|---------------|----------------------------------------------------|
|                                        |             | Semi-Annua                             | l Retur       | 'n                                                 |
| Please click 'New Submission' to compl | ete your Se | mi-Annual Return for this period. Plea | se click 'Dra | aft' if you have an incomplete Semi-Annual Return. |
| SEMI-ANNUAL RETURN                     | 0           | SEMI-ANNUAL RETURN                     |               |                                                    |
| PS2019000007                           |             | PS2019000007                           |               |                                                    |
| Jul – Dec 2021                         |             | Jan - Jun 2021                         |               |                                                    |
| Submission Deadline: 30 Jan 2022       |             | Submission Deadline: 30 Jul 2021       |               |                                                    |
| Date of Submission:                    |             | Date of Submission: 01 Jul 2021        |               |                                                    |
| New                                    |             | Submitted                              | <u>+</u>      |                                                    |
|                                        |             |                                        | _             | /                                                  |
|                                        |             |                                        |               | × Cancel Submission + New Submission               |