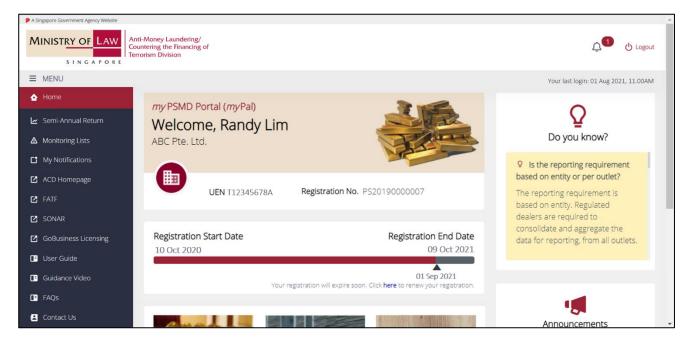

• Fill in your Singpass details or scan QR code using your mobile device.

• After logging in, you will be brought to <Home>.

• Scroll down and click on <Semi-Annual Return> or select it from <MENU> on the left side.