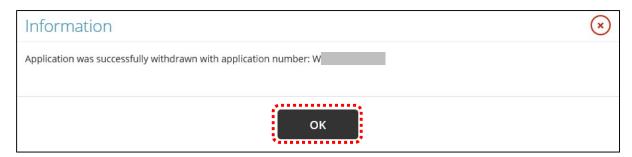

• Click <WITHDRAW>.

- Key in the <Reason> for withdrawal.
- Click <OK>.

- An information box will pop out with the comment: 'Application was successfully withdrawn with application number: Wxxxxxxxxxx'.
- Click <OK>.

- You may view the withdrawn application (**W**xxxxxxxxxx) under the <Applications> tab. The Application Status for the withdrawn application now shows as <Approved>.