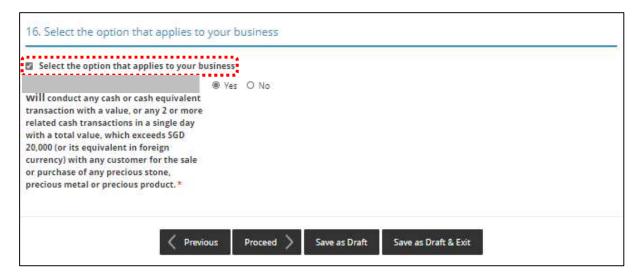

Read and tick <Authorisation> to agree with the authorisation.

- Select the option that applies to your business activities.
- Click < Proceed>.

Precious stones, precious metals and precious products refer to the following:

| 10. Select the option that applies to your business                                                                                                                                                                                                                                                                        |
|----------------------------------------------------------------------------------------------------------------------------------------------------------------------------------------------------------------------------------------------------------------------------------------------------------------------------|
| will conduct any cash or cash equivalent transaction with a value, or any 2 or more related cash transactions in a single day with a total value, which exceeds SGD 20,000 (or its equivalent in foreign currency) with any customer for the sale or purchase of any precious stone, precious metal or precious product. * |
| 1) Which of the following product categories does your business deal in?                                                                                                                                                                                                                                                   |
| (You may select more than one answer)                                                                                                                                                                                                                                                                                      |
| (1) Precious stones (refers to loose stones):                                                                                                                                                                                                                                                                              |
| (a) No. I do not deal in precious stones (b) Diamonds (c) Sapphire (d) Ruby (e) Emerald (f) Jade including nephrite and jadeite (g) Pearl                                                                                                                                                                                  |
|                                                                                                                                                                                                                                                                                                                            |