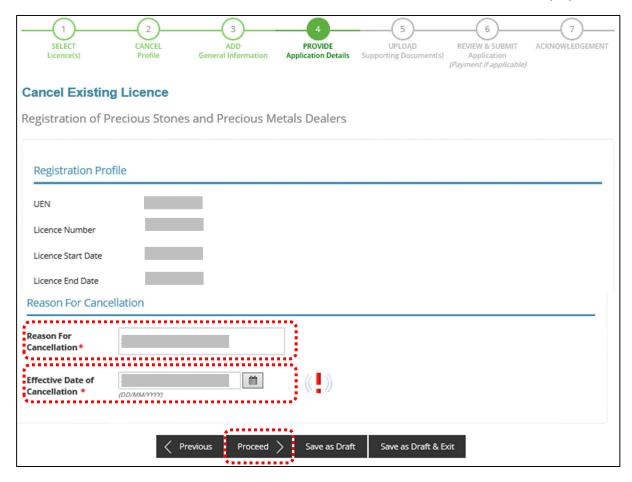

#### **Step 4: PROVIDE Application Details**

Note:

• The Registration Profile cannot be amended.

• Tick <Change of Applicant Details> only if you want to amend this section. If not checked, you cannot enter the change.