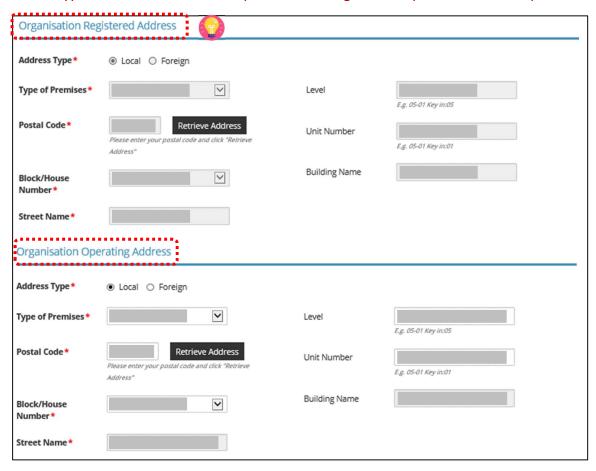

# IMPORTANT: (1)

The email address is used as a means of receiving notifications from the Registrar.

- Enter Applicant's Address.
- Enter Organisation Details.

<Type of Premises> - choose options according to the following explanation or examples.

| Type of<br>Premises | Explanation or examples                                                                                      |
|---------------------|--------------------------------------------------------------------------------------------------------------|
| Retail outlet       | Any place used for retail. It could be located in any type of building.                                      |
| Showroom            | Any place used as showroom. It could be located in any type of building.                                     |
| Residential         | HDB properties, Landed properties, Condominiums and other Apartments, Dormitory, Hostel, Service Apartments. |
| Office              | Office buildings, serviced office, time shared office, company secretary office.                             |
| Warehouse           | Warehouse facility, Storage Complex.                                                                         |
| Others              | Industrial (excluding warehouse), Factory, Light Manufacturing, Metal Rolling Mill, Car Park, Stadium.       |

- You may enter the Postal Code and click <Retrieve Address>. Repeat for similar address fields throughout the application.
- The Applicant refers to the business entity. Enter as per ACRA records.
- Organisation Details Information is auto-populated for ACRA registered entities. If the information is not accurate, update ACRA's records and then create a new application form.

- Enter Organisation Registered Address.
- Enter Organisation Operating Address.

- Organisation Registered Address Information is auto-populated for ACRA registered entities. If the information is not accurate, update ACRA's records and then create a new draft application form.
- Under Organisation Operating Address, enter address where business activities take place. If there are multiple outlets, enter the main outlet's address.
- "Type of Premises" choose options according to the explanation or examples above.