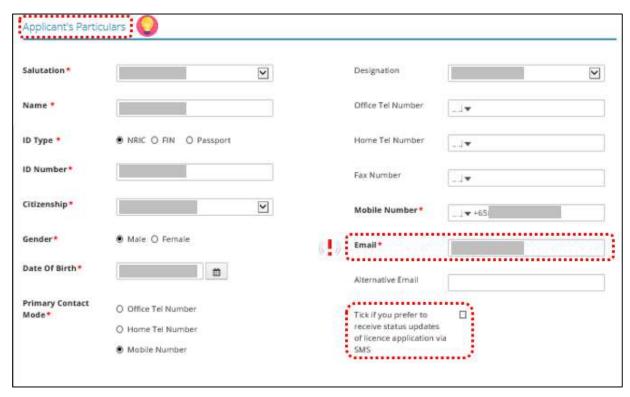

- Enter Applicant's Particulars.
- Tick if you prefer to receive status updates of licence application via SMS.

The Applicant refers to the employee who is submitting application.

# IMPORTANT: (1)

The email address is used as a means of receiving notifications from the Registrar.

- Enter Applicant's Address.
- Enter Organisation Details.

<Type of Premises> - choose options according to the following explanation or examples.