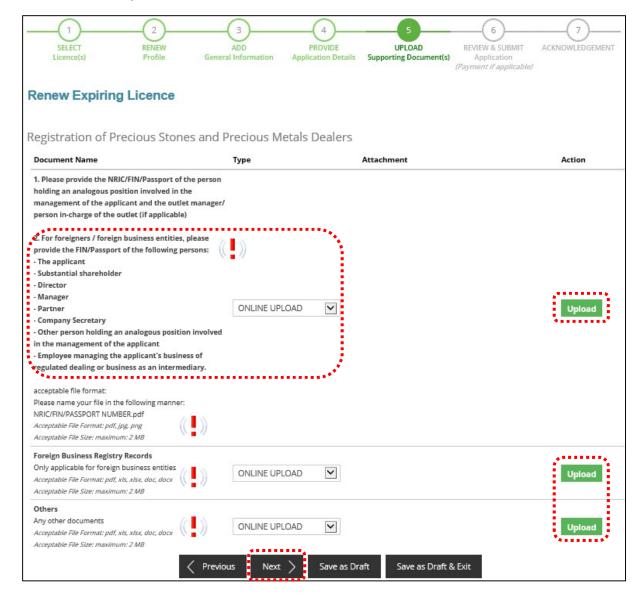

#### **Step 4: UPLOAD Supporting Documents**

- Upload documents as necessary.
- Click < Next>.

# IMPORTANT: (1)

- For foreigners, provide the Work pass (front and back) /Passport (particulars page) for personnel listed under No. 2.
- Each attachment is limited to 2MB. Acceptable file formats are:
  - Work pass/ Passport: pdf, jpg, png
  - Foreign Business Registry Records: pdf, xls, xlsx, doc, docx
  - Others: pdf, xls, xlsx, doc, docx