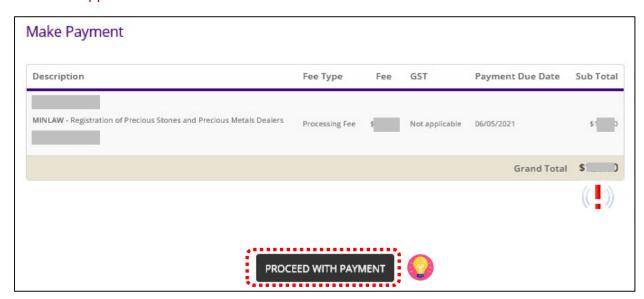

• Click < PROCEED WITH PAYMENT> to make payment for the Application Fee.

#### Note: 😭

• Payment modes include PayPal, Visa, MasterCard, American Express and Discover. Goods and Services Tax (GST) is not applicable.

# IMPORTANT: ( )

• The application fee is non-refundable.