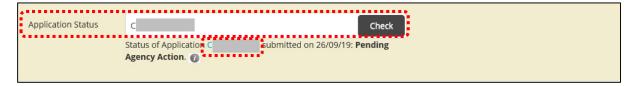

#### Step 1: Retrieve application to withdraw

- Click <Applications> tab. Search for Application Number (Cxxxxxxxxxx) that you wish to withdraw.
- Click <Action>.
- Click <Withdraw>.

- You may also key in the Application Number (Cxxxxxxxxxxx) and click <CHECK>.
- Click on the Application Number (Cxxxxxxxxxxx).