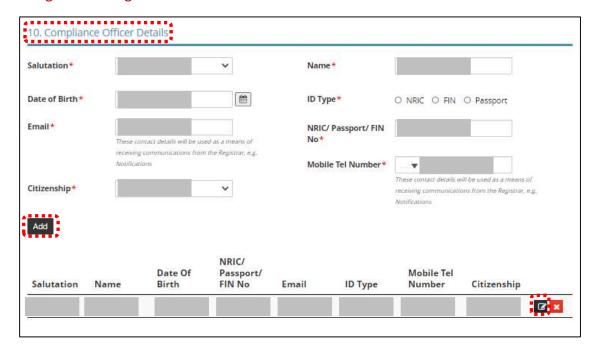

- Enter Compliance Officer Details.
- Click <Add>.

## Important: (1)

 Email of Compliance Officer is used by the Registrar to contact the applicant after registration is granted.

• Enter Substantial Shareholding Details (5% or more).