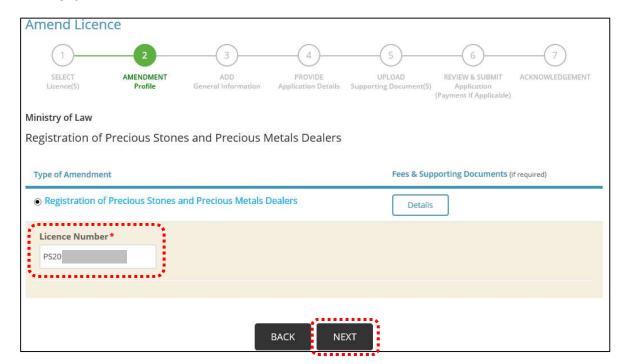

#### Step 1: SELECT licence to amend

- Click < MY PORTFOLIO>.
- Click <Licences> tab. Search for Licence Number (PS20xxxxxxxxxxx) that you wish to amend.
- You may also key in the licence number (PS20xxxxxxxxxxx) in the box, click <Search>. Or, you may look up the licence under Licence Number.
- Click <Action>.
- Click <Amend>.

#### **Step 2: Amendment Profile**

- Confirm the displayed Licence Number (PSXXXXXXXXXX) is the licence you wish to amend.
- Click < NEXT>.

- The following details will appear in the next page.
- Click <Close> after reading and understanding the requirements.