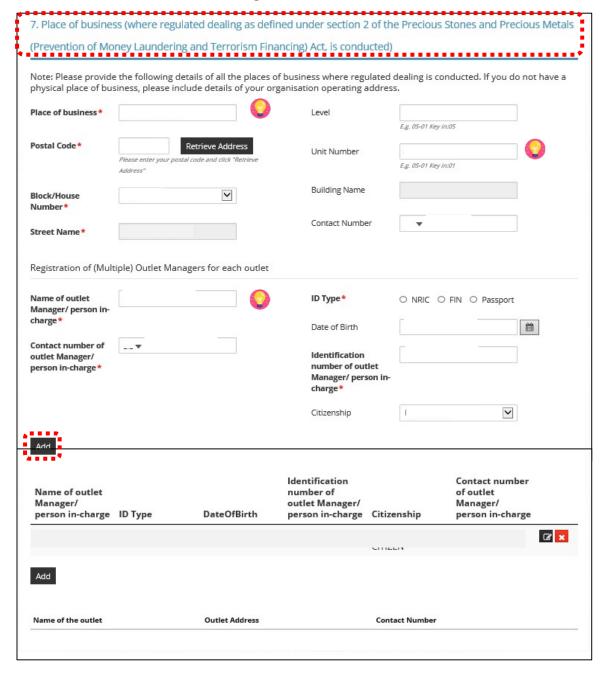

- Enter Place of business.
- Click <Add>.
- Add on only if you have more than 1 place of business.

#### Note: 🔐

- Enter only 1 Place of business even if the store occupies 2 or more adjoining units' space.
- For the Place of business, enter name of shopping mall or road name.
- If you have more than 1 Outlet Manager per Place of business, click on the specific Place of Business and enter 1 Outlet Manager particulars at a time and click <Add>. Repeat for the additional Outlet Managers.