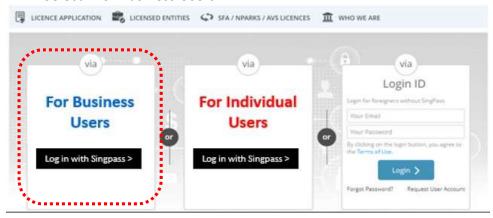

#### • Click <APPLY>.

• Select <For Business Users>.

- Use either
  - QR scanning (Singpass mobile app) or
  - Password Login (Select tab "Singpass login", then enter Singpass ID and Singpass password)

• Select the business / UEN applying for registration.