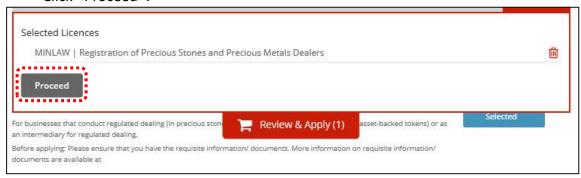

Holidays) Online Enquiry Form: https://eservices.mlaw.gov.sg/enquiry/ Counter Operating Hours: Mon – Fri: 8.30am – 5.00pm (Closed on Weekends & Public Holidays) | For enquiries relating to Precious Stones and Precious Metals (Prevention of Money Laundering and Terrorism Financing) Act 2019, e.g.:  • registration requirements • regulatory requirements                                                                                                     |

#### 4 Apply for New Licence (STAGE 1)

#### Step 1: SELECT licence to apply

- Go to <a href="https://www.gobusiness.gov.sg/licences">https://www.gobusiness.gov.sg/licences</a>.
- Type in 'precious stones' in the Keywords search box.
- Click <Search>.
- Click <Add to Selection>.



• Click < Review & Apply (1)>.



#### • Click < Proceed>.



#### • Click <APPLY>.



• Select <For Business Users>.



- Use either
  - QR scanning (Singpass mobile app) or
  - Password Login (Select tab "Singpass login", then enter Singpass ID and Singpass password)



• Select the business / UEN applying for registration.

#### Step 2: ADD General Information

Read and tick the checkbox to agree with the Terms of Use.



- Select whether you are applying as an Applicant, or on behalf of Applicant.
- (if applicable) If you are applying on behalf of the Applicant,
  - o Enter Filer's Particulars.
  - Tick if you prefer to receive status updates of licence application via SMS.



- Enter Applicant's Particulars.
- Tick if you prefer to receive status updates of licence application via SMS.



The Applicant refers to the employee who is submitting