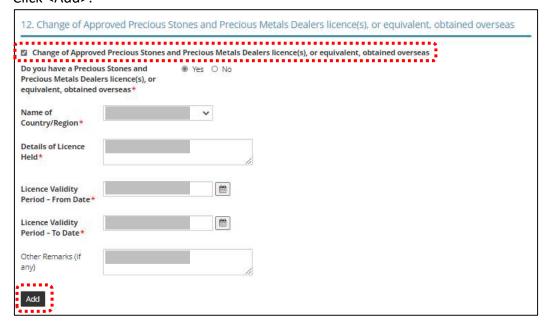

- Declare if there is any PSMD licence obtained overseas.
- Declare Other Information.

- The Applicant here refers to the business entity.
- Other person holding an analogous position involved in the management of the applicant includes Compliance Officer and positions such as Chairman and Chief Executive Officer (CEO).
- If there is a positive declaration, please state the "particulars" such as the individual or business entity name, period of offence, period of conviction/ bankruptcy and status.

- Tick <a href="Change of Approved Precious Stones">Change of Approved Precious Stones</a> and Precious Metals Dealers licence(s) or equivalent, obtained overseas> if you want to amend this section. If not checked, you cannot enter the change.
- Click <Add>.