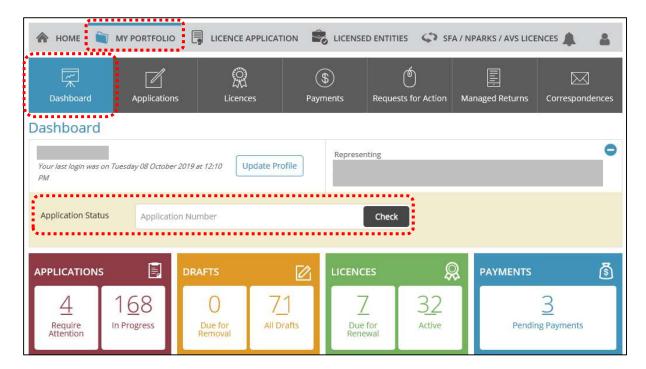

• It takes less than 30 minutes to complete the registration application. In case you are unable to complete the application in one go, you may save as draft and continue later.

• Upon submission, an Application Number (Cxxxxxxxxxx) will be generated. You may check on the application status under <MY PORTFOLIO>, under <Dashboard>. Enter Application Number at <Application Status>. Click <Search>.

• You may also check on the application status under <MY PORTFOLIO>, under <Applications>. Enter Application Number at <Application Status>. Click <Search>. Or, you may look up your applications listing shown below.