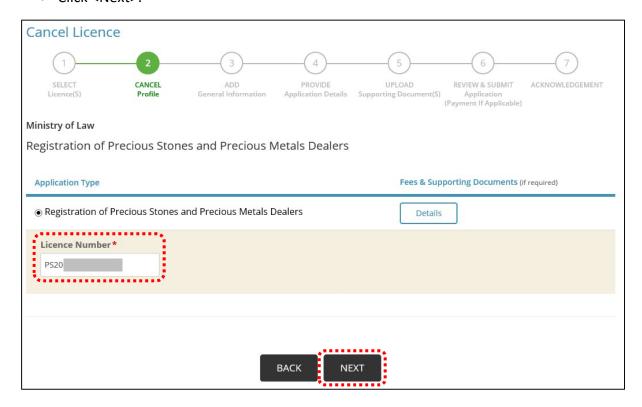

#### **Step 2: Amendment Profile**

- Confirm the displayed Licence Number (PSXXXXXXXXXX) is the licence you wish to amend.
- Click < NEXT>.

- The following details will appear in the next page.
- Click <Close> after reading and understanding the requirements.