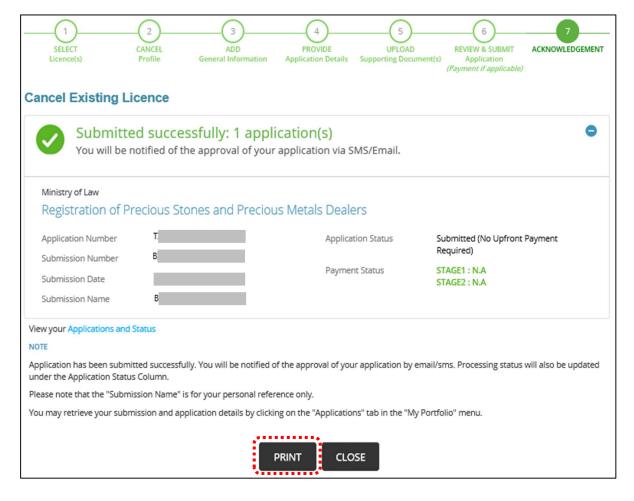

#### **Step 6: ACKNOWLEDGEMENT**

- Click <VIEW RECEIPT> to save and/or print the application fee receipt.
- Click <PRINT> to print the application submission.

#### Note:

- Check Payment Status that **STAGE1** has been PAID. This refers to the Application Fee.
- Upon notification of the in-principle approval via email in around 4 weeks' time, you
  may log in to GoBusiness Licensing to make payment for STAGE2, which is the
  Registration Fee.