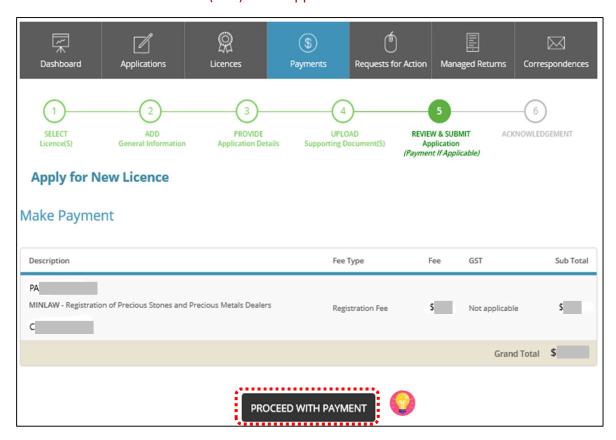

• Click < PROCEED WITH PAYMENT> to make payment for the Application Fee.

#### **Step 2: Proceed with Payment**

• Click < PROCEED WITH PAYMENT> to make payment for Registration Fee.