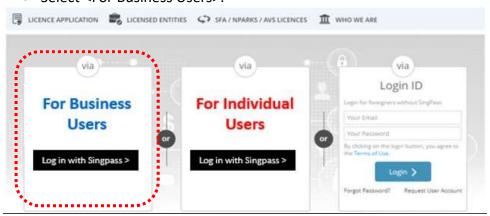

#### • Click <APPLY>.

• Select <For Business Users>.

- Use either
  - QR scanning (Singpass mobile app) or
  - Password Login (Select tab "Singpass login", then enter Singpass ID and Singpass password)

• Select the business / UEN applying for registration.

- Go to <a href="https://www.gobusiness.gov.sg/licences">https://www.gobusiness.gov.sg/licences</a>.
- Click <LOGIN>.

• Select <For Business Users>.

- Use either
  - o QR scanning (Singpass mobile app) or
  - Password Login (Select tab "Singpass login", then enter Singpass ID and Singpass password)

#### 6 Withdraw Application

- Go to <a href="https://www.gobusiness.gov.sg/licences">https://www.gobusiness.gov.sg/licences</a>.
- Click <LOGIN>.

• Select <For Business Users>.

- Use either
  - o QR scanning (Singpass mobile app) or
  - Password Login (Select tab "Singpass login", then enter Singpass ID and Singpass password)

### 7 Amend Existing Registration

- Go to <a href="https://www.gobusiness.gov.sg/licences">https://www.gobusiness.gov.sg/licences</a>.
- Click <LOGIN>.

• Select <For Business Users>.

- Use either
  - o QR scanning (Singpass mobile app) or
  - Password Login (Select tab "Singpass login", then enter Singpass ID and Singpass password)