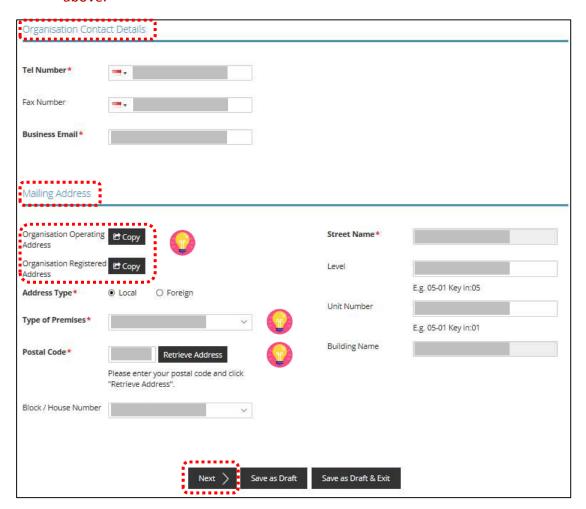

- Enter Organisation Contact Details.
- Enter Mailing Address.
- Click < Next>.

- At the Mailing Address, you may click <Copy> for the address entered earlier to be
- "Type of Premises" choose options according to the explanation or examples above.