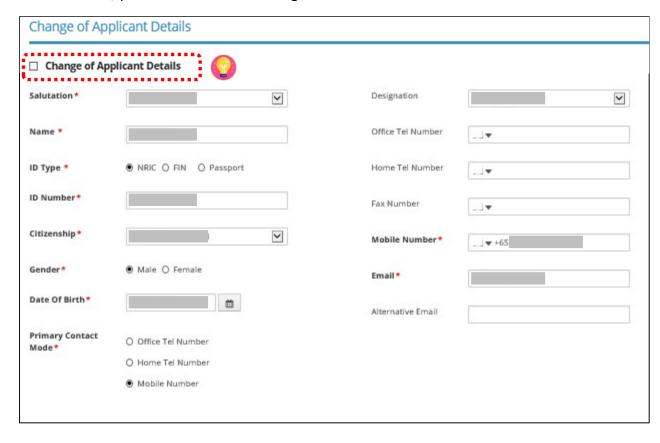

#### **Step 4: PROVIDE Application Details**

Note:

• The Registration Profile cannot be amended.

• Tick <Change of Applicant Details> only if you want to amend this section. If not checked, you cannot enter the change.