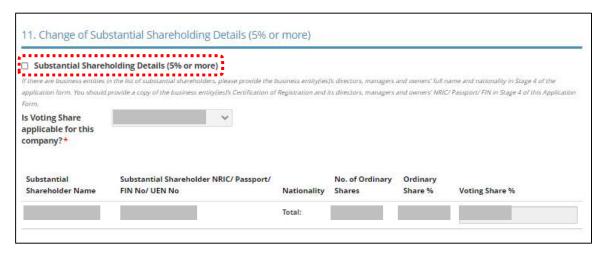

## Important: (1)

 Email of Compliance Officer is used by the Registrar to contact the applicant after registration is granted.

• Enter Substantial Shareholding Details (5% or more).

# Note:

• Ordinary Share % information – Information is auto-populated for ACRA registered entities. If the information is not accurate, update ACRA's records and then create a new draft application form.

# Important: ( !)

Email of Compliance Officer is used by the Registrar to contact the applicant after registration is granted.

• Tick <a><br/>
Substantial Shareholding Details> if you want to amend this section. If not checked, you cannot enter the change.

## Note: 😭

• Ordinary Share % information – Information is auto-populated for ACRA registered entities. If the information is not accurate, update ACRA's records and then create a new draft amendment application form.