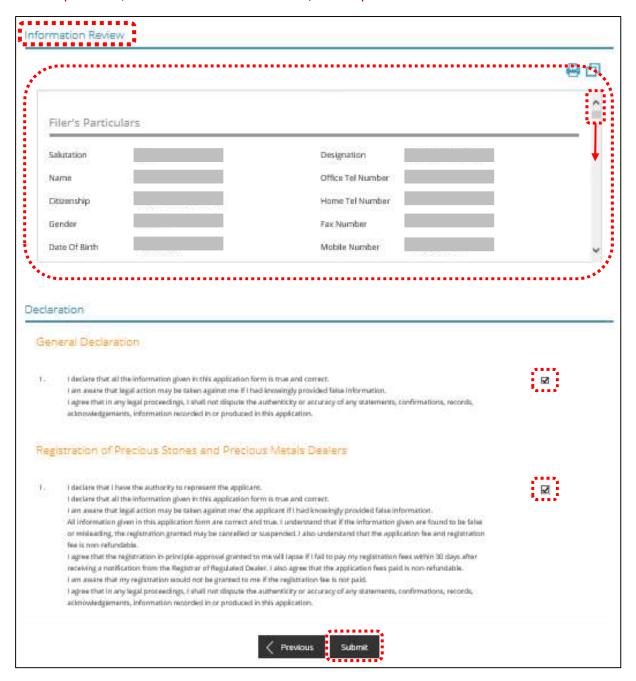

#### Step 5: REVIEW & SUBMIT Application

- Review all information entered.
- Read and tick General Declaration to provide your declaration.
- Click <Submit>.

# IMPORTANT: (1)

 Ensure that all individuals and entities in the application form confirmed that their details and declaration of investigations or convictions, bankruptcy, insolvency or liquidation; lawsuits and breach of AML/CFT requirements are correct.