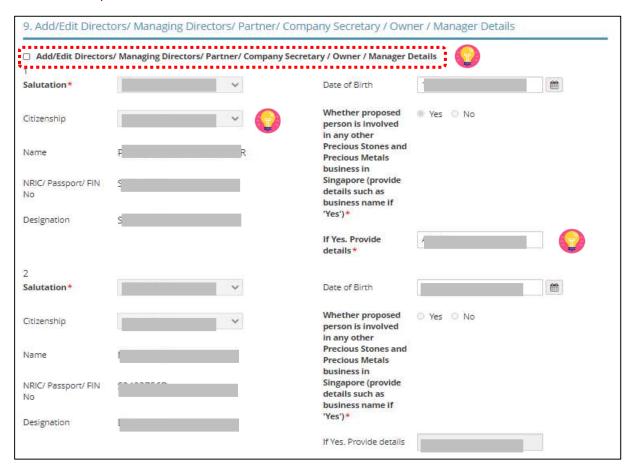

#### **Step 3: PROVIDE Application Details**

 Enter Directors/ Managing Directors/ Partner/ Company Secretary/ Owner/ Manager information.

#### Note: 🚮

- Directors/ Managing Directors/ Partner/ Company Secretary/ Owner/ Manager information for ACRA registered entities are auto populated from ACRA's records. If the information is not accurate, update ACRA's records and then create a new draft application form.
- For Company Secretary, if the person is involved in any other precious stones and precious metals business, to indicate 'Yes' with details as 'Person is a 3<sup>rd</sup> party company service provider.'