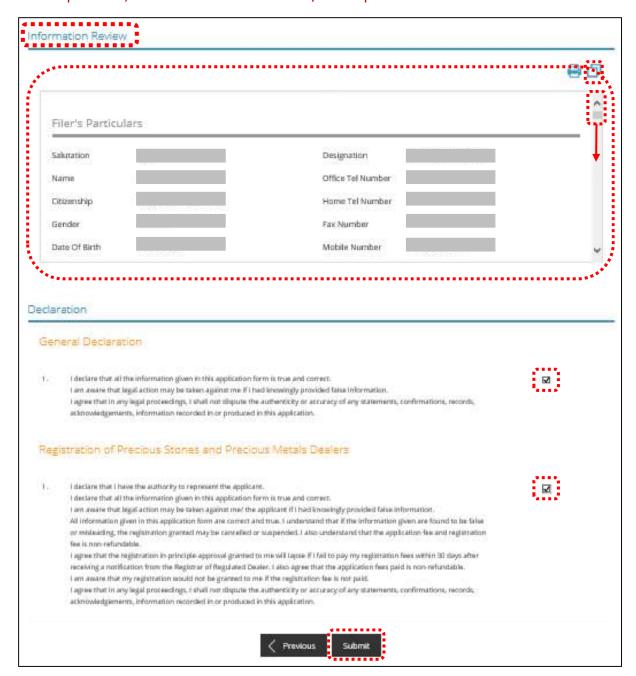

#### Step 5: REVIEW & SUBMIT Application

- Review all information entered.
- Read and tick General Declaration to provide your declaration.
- Click <Submit>.

# IMPORTANT: (1)

 Ensure that all individuals and entities in the application form confirmed that their details and declaration of investigations or convictions, bankruptcy, insolvency or liquidation; lawsuits and breach of AML/CFT requirements are correct.