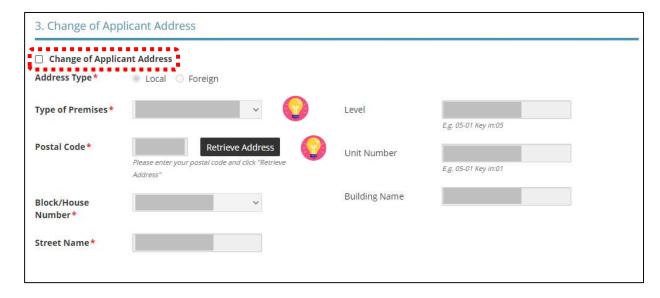

• Tick <a href="Change of Applicant Address">Change of Applicant Address</a> if you want to amend this section. If not checked, you cannot enter the change.

#### Note:

• <Type of Premises> - choose options according to the following explanation or examples.

| Type of Premises | Explanation or examples                                                                                      |
|------------------|--------------------------------------------------------------------------------------------------------------|
| Retail outlet    | Any place used for retail. It could be located in any type of building.                                      |
| Showroom         | Any place used as showroom. It could be located in any type of building.                                     |
| Residential      | HDB properties, Landed properties, Condominiums and other Apartments, Dormitory, Hostel, Service Apartments. |
| Office           | Office buildings, serviced office, shared office, company secretary office.                                  |
| Warehouse        | Warehouse facility, Storage Complex.                                                                         |
| Others           | Industrial (excluding warehouse), Factory, Light Manufacturing, Metal Rolling Mill, Car Park, Stadium.       |

- You may enter the Postal Code and click <Retrieve Address>. Repeat for similar address fields throughout the application.
- The Applicant refers to the business entity. Enter as per ACRA records.

• Tick <a href="#">Change of Organisation Details</a> if you want to amend this section. If not checked, you cannot enter the change.