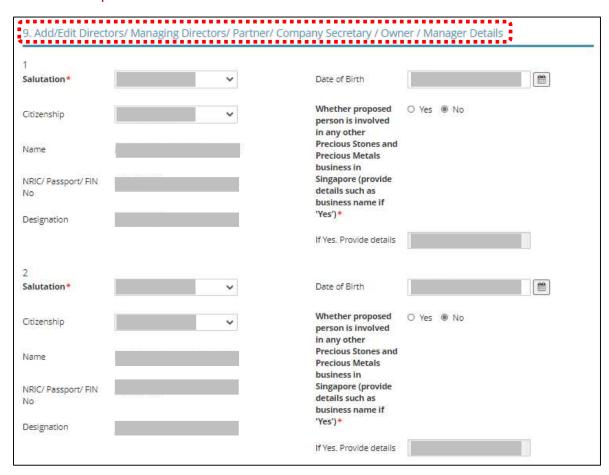

#### **Step 3: PROVIDE Application Details**

 Enter Directors/ Managing Directors/ Partner/ Company Secretary/ Owner/ Manager information.

#### Note: 🚮

- Directors/ Managing Directors/ Partner/ Company Secretary/ Owner/ Manager information for ACRA registered entities are auto populated from ACRA's records. If the information is not accurate, update ACRA's records and then create a new draft application form.
- For Company Secretary, if the person is involved in any other precious stones and precious metals business, to indicate 'Yes' with details as 'Person is a 3<sup>rd</sup> party company service provider.'