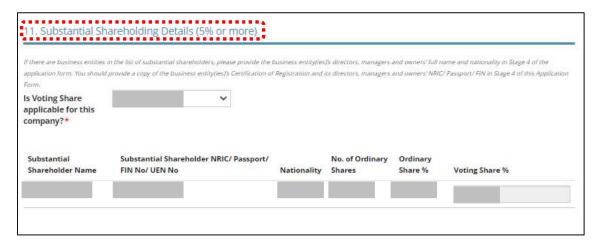

## Important: (1)

 Email of Compliance Officer is used by the Registrar to contact the applicant after registration is granted.

• Enter Substantial Shareholding Details (5% or more).

# Note:

• Ordinary Share % information – Information is auto-populated for ACRA registered entities. If the information is not accurate, update ACRA's records and then create a new draft application form.