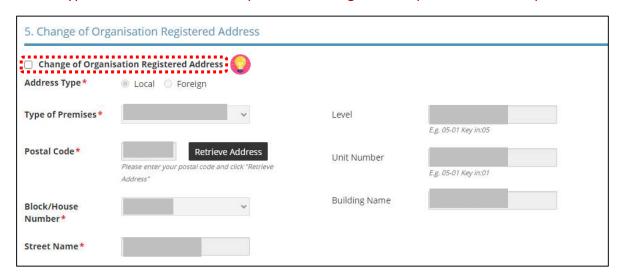

• Tick <a>Change of Organisation Registered Address> if you want to amend this section. If not checked, you cannot enter the change.</a>

#### Note:

- <Change of Organisation Registered Address> Information is auto-populated for ACRA registered entities. If the information is not accurate, update ACRA's records and then create a new draft amendment application form.
- "Type of Premises" choose options according to the explanation or examples above.