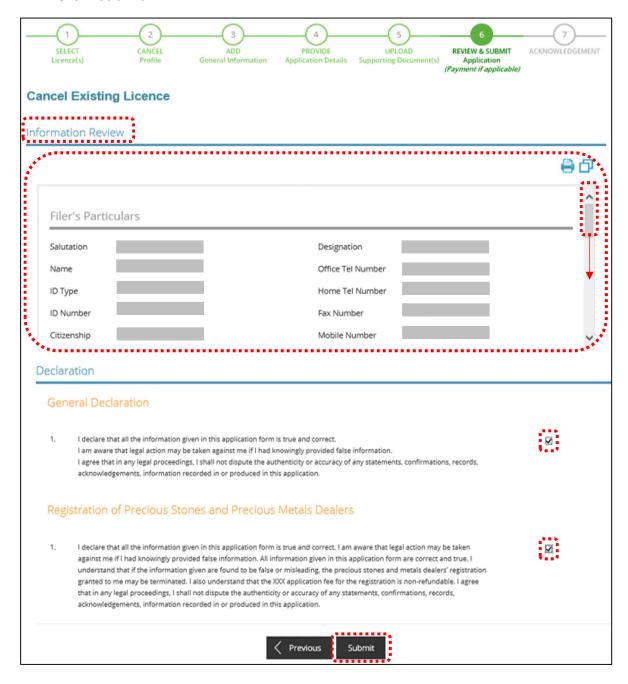

#### Step 5: REVIEW & SUBMIT Application

- Review all information entered.
- Read and tick General Declaration to provide your declaration.
- Click <Submit>.

# IMPORTANT: (1)

 Ensure that all individuals and entities in the application form confirmed that their details and declaration of investigations or convictions, bankruptcy, insolvency or liquidation; lawsuits and breach of AML/CFT requirements are correct.