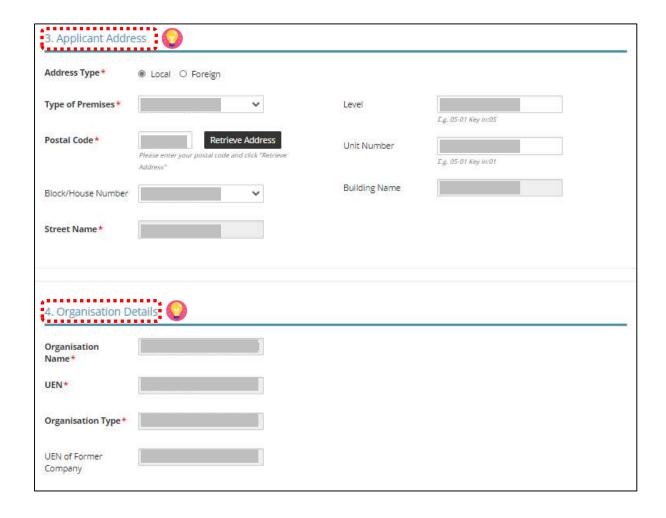

# IMPORTANT: (1)

The email address is used as a means of receiving notifications from the Registrar.

- Enter Applicant's Address.
- Enter Organisation Details.

<Type of Premises> - choose options according to the following explanation or examples.

| Type of<br>Premises | Explanation or examples                                                                                      |
|---------------------|--------------------------------------------------------------------------------------------------------------|
| Retail outlet       | Any place used for retail. It could be located in any type of building.                                      |
| Showroom            | Any place used as showroom. It could be located in any type of building.                                     |
| Residential         | HDB properties, Landed properties, Condominiums and other Apartments, Dormitory, Hostel, Service Apartments. |
| Office              | Office buildings, serviced office, time shared office, company secretary office.                             |
| Warehouse           | Warehouse facility, Storage Complex.                                                                         |
| Others              | Industrial (excluding warehouse), Factory, Light Manufacturing, Metal Rolling Mill, Car Park, Stadium.       |

- You may enter the Postal Code and click <Retrieve Address>. Repeat for similar address fields throughout the application.
- The Applicant refers to the business entity. Enter as per ACRA records.
- Organisation Details Information is auto-populated for ACRA registered entities. If the information is not accurate, update ACRA's records and then create a new application form.

- Enter Organisation Registered Address.
- Enter Organisation Operating Address.

- Organisation Registered Address Information is auto-populated for ACRA registered entities. If the information is not accurate, update ACRA's records and then create a new draft application form.
- Under Organisation Operating Address, enter address where business activities take place. If there are multiple outlets, enter the main outlet's address.
- "Type of Premises" choose options according to the explanation or examples above.