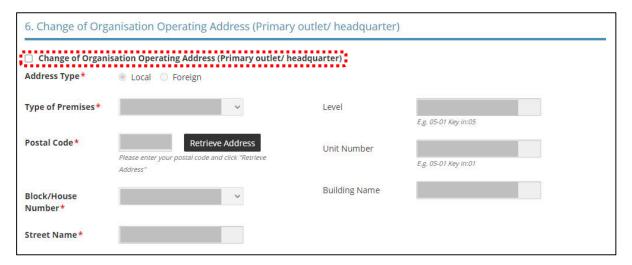

• Tick <a>Change of Organisation Operating Address</a> if you want to amend this section. If not checked, you cannot enter the change.

# Note: 🞧

- Under Organisation Operating Address, enter address where business activities take place. If there are multiple outlets, enter the main outlet's address.
- "Type of Premises" choose options according to the explanation or examples above.