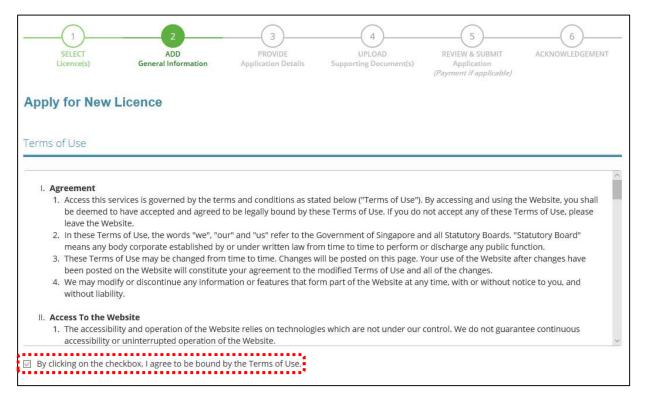

#### Step 2: ADD General Information

Read and tick the checkbox to agree with the Terms of Use.

- Select whether you are applying as an Applicant, or on behalf of Applicant.
- (if applicable) If you are applying on behalf of the Applicant,
  - o Enter Filer's Particulars.
  - Tick if you prefer to receive status updates of licence application via SMS.