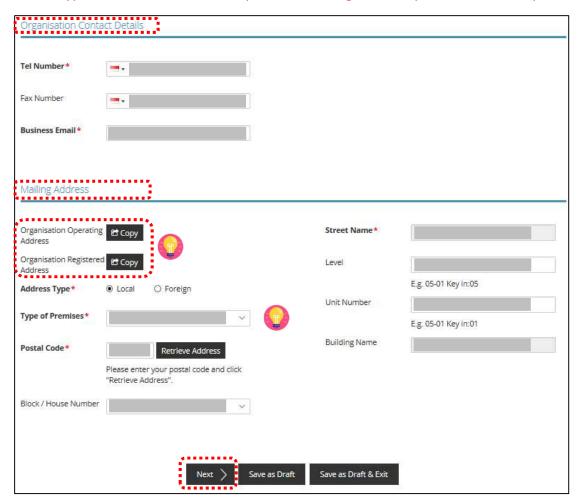

- Enter Organisation Contact Details.
- Enter Mailing Address.
- Click < Next>.

- At the Mailing Address, you may click <Copy> for the address entered earlier to be
- "Type of Premises" choose options according to the explanation or examples above.