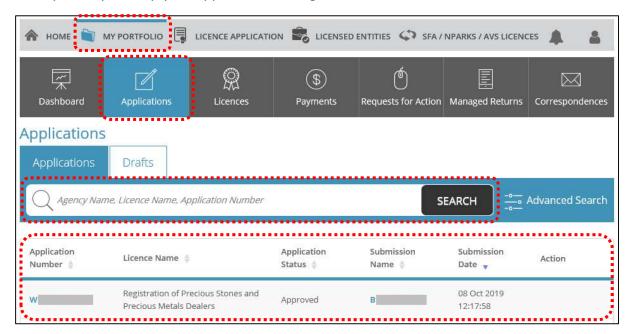

• You may also check on the application status under <MY PORTFOLIO>, under <Applications>. Enter Application Number at <Application Status>. Click <Search>. Or, you may look up your applications listing shown below.