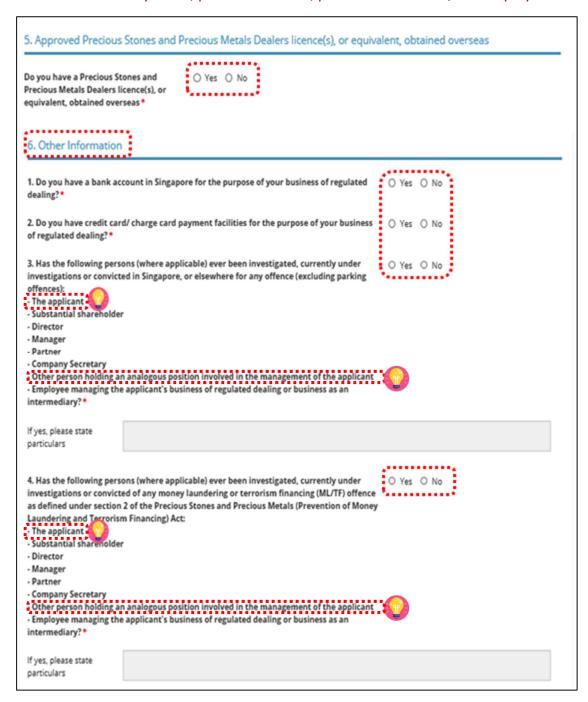

- Declare if there is any PSMD licence obtained overseas.
- Declare Other Information.

- The Applicant here refers to the business entity.
- Other person holding an analogous position involved in the management of the applicant includes Compliance Officer and positions such as Chairman and Chief Executive Officer (CEO).
- If there is a positive declaration, please state the "particulars" such as the individual or business entity name, period of offence, period of conviction/ bankruptcy and status.

| defendant, arbitrator, or negligence matters, cont ongoing lawsuits at The applicant - Substantial shareholder - Director - Manager - Partner - Company Secretary - Other person holding at    | n analogous position involved in the management of the applicant                                                                                                                                                                      | ○ Yes ○ No                                      |
|------------------------------------------------------------------------------------------------------------------------------------------------------------------------------------------------|---------------------------------------------------------------------------------------------------------------------------------------------------------------------------------------------------------------------------------------|-------------------------------------------------|
| intermediary? *                                                                                                                                                                                | e applicant's business of regulated dealing or business as an                                                                                                                                                                         |                                                 |
| If yes, please state<br>particulars                                                                                                                                                            |                                                                                                                                                                                                                                       |                                                 |
| petition for any type of binselvency law: The applicant Substantial shareholder Director Manager                                                                                               | ons (where applicable) ever been adjudicated bankrupt or filed a<br>pankruptcy, insolvency or liquidation under any bankruptcy or                                                                                                     | ○ Yes ○ No                                      |
|                                                                                                                                                                                                | n analogous position involved in the management of the applicant<br>applicant's business of regulated dealing or business as an                                                                                                       |                                                 |
| If yes, please state<br>particulars                                                                                                                                                            |                                                                                                                                                                                                                                       |                                                 |
| its or his right, to carry or<br>registration or other aut<br>ML/TF risk or past breach<br>terrorism (AML/CFT) re<br>The applicant<br>Substantial shareholde<br>Director<br>Manager<br>Partner |                                                                                                                                                                                                                                       | ○ Yes ○ No                                      |
|                                                                                                                                                                                                | n analogous position involved in the management of the applicant<br>e applicant's business of regulated dealing or business as an                                                                                                     |                                                 |
| If yes, please state<br>particulars                                                                                                                                                            |                                                                                                                                                                                                                                       |                                                 |
| management of the appl                                                                                                                                                                         | persons holding an analogous position involved in the icant, who is not in the list of directors and shareholders? e.g. s may include the Chairman and CEO. •                                                                         | ○ Yes ○ No ○ Not Applicable                     |
| If yes, please state<br>particulars                                                                                                                                                            |                                                                                                                                                                                                                                       |                                                 |
| application form on the form, you may want the                                                                                                                                                 | checked with every one of the key personnel listed in this information above. [Note: If you are completing this application key personnel to complete a self declaration form with the above ensure that the key personnel are aware. | ○ Yes ○ No                                      |
|                                                                                                                                                                                                | elevant permits or licences that are relevant to the business, that ye<br>ds Dealer Licence, Kimberley Process Licence, Remittance Licence.                                                                                           | ou have obtained. Examples or relevant licences |
|                                                                                                                                                                                                |                                                                                                                                                                                                                                       |                                                 |