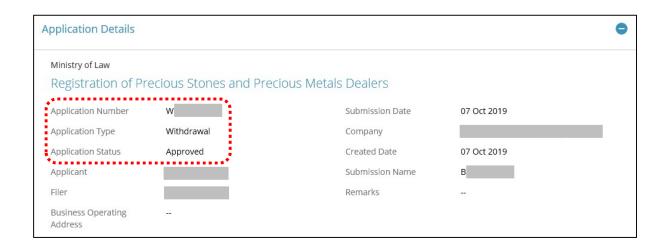

- You may view the withdrawn application (**W**xxxxxxxxxx) under the <Applications> tab. The Application Status for the withdrawn application now shows as <Approved>.