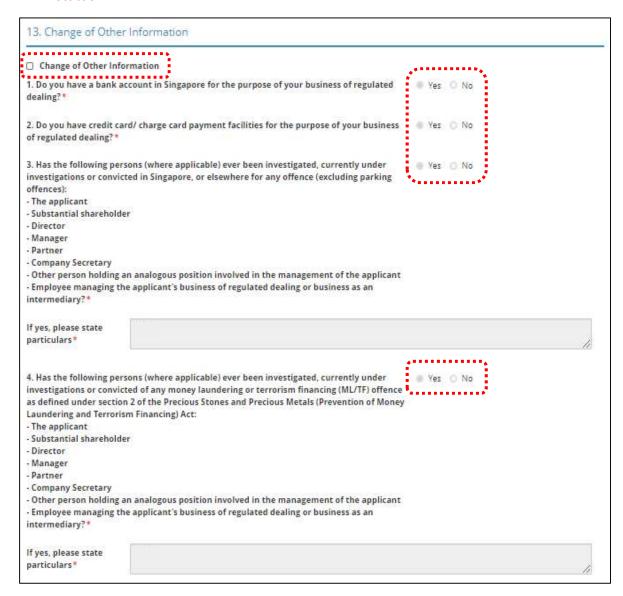

• Tick <a>Change of Other Information</a> if you want to amend this section and Place of business section. If not checked, you cannot enter the change.

## Note: 🞧

- The Applicant here refers to the business entity.
- Other person holding an analogous position involved in the management of the applicant includes Compliance Officer and positions such as Chairman or Chief Executive Officer (CEO).
- If there is a positive declaration, please state the "particulars" such as the individual or business entity name, period of offence, period of conviction/ bankruptcy and status.