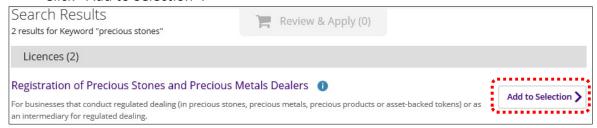

#### Step 1: SELECT licence to apply

- Go to <a href="https://www.gobusiness.gov.sg/licences">https://www.gobusiness.gov.sg/licences</a>.
- Type in 'precious stones' in the Keywords search box.
- Click <Search>.
- Click <Add to Selection>.

• Click < Review & Apply (1)>.