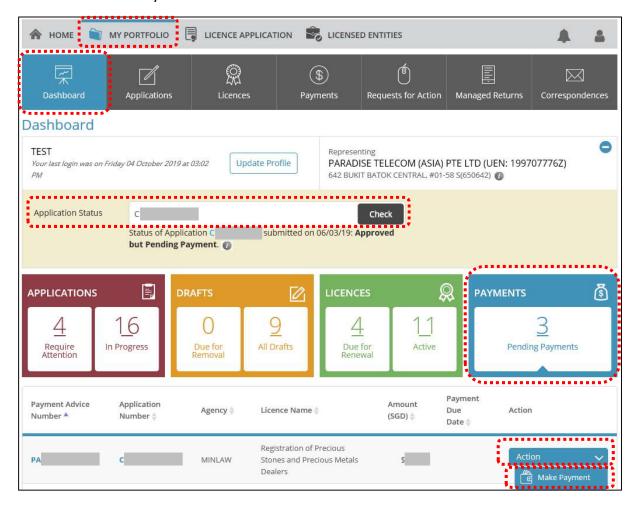

• It takes less than 30 minutes to complete the registration application. In case you are unable to complete the application in one go, you may save as draft and continue later.

• Upon submission, an Application Number (Cxxxxxxxxxx) will be generated. You may check on the application status under <MY PORTFOLIO>, under <Dashboard>. Enter Application Number at <Application Status>. Click <Search>.

• You may also check on the application status under <MY PORTFOLIO>, under <Applications>. Enter Application Number at <Application Status>. Click <Search>. Or, you may look up your applications listing shown below.

#### **Step 1: Search for Payment Advice**

- Click < MY PORTFOLIO > to view your dashboard.
- Click <PAYMENTS>. Search for your Application Number (Cxxxxxxxxxxx) or type in your Application Number in the Application Status box.
- Click <Action>.
- Click < Make Payment>.