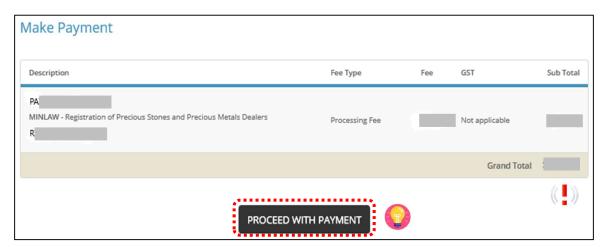

• Click < PROCEED WITH PAYMENT> to make payment for the Application Fee.

#### Note: 😭

• Payment modes include PayPal, Visa, MasterCard, American Express and Discover. Goods and Services Tax (GST) is not applicable.

# IMPORTANT: ( )

• The application fee is non-refundable.