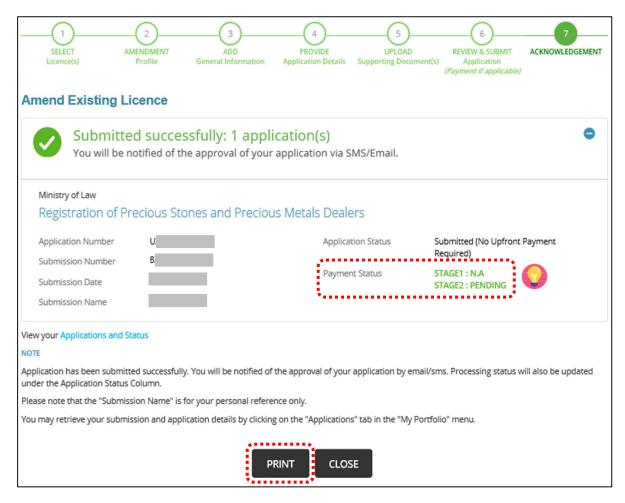

#### **Step 6: ACKNOWLEDGEMENT**

- Click <VIEW RECEIPT> to save and/or print the application fee receipt.
- Click <PRINT> to print the application submission.

#### Note:

- Check Payment Status that **STAGE1** has been PAID. This refers to the Application Fee.
- Upon notification of the in-principle approval via email in around 4 weeks' time, you
  may log in to GoBusiness Licensing to make payment for STAGE2, which is the
  Registration Fee.