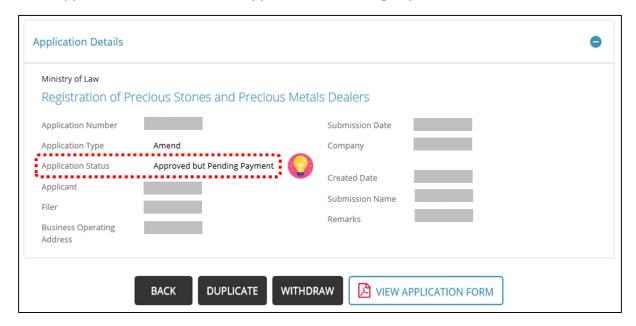

#### Note:

- Check Payment Status that **STAGE1** has been PAID. This refers to the Application Fee.
- Upon notification of the in-principle approval via email in around 4 weeks' time, you
  may log in to GoBusiness Licensing to make payment for STAGE2, which is the
  Registration Fee.

# IMPORTANT: (1)

- You will receive the in-principle approval via email (Refer to sample email below).
- You are required to pay the registration fee within **30 days** via GoBusiness Licensing portal.
- If the outstanding payment is not paid within 30 days, the in-principle approval granted will lapse. You will be required to submit a new registration application and your application fee will not be refunded.