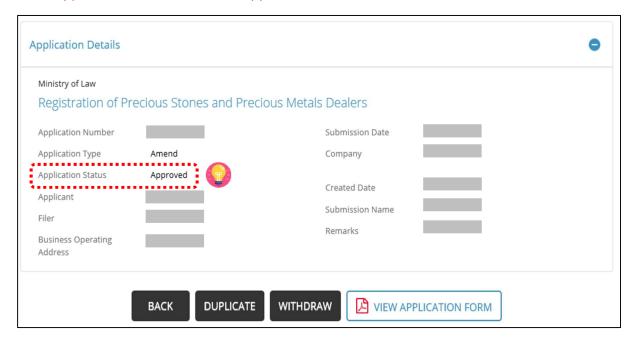

- You may view the withdrawn application (**W**xxxxxxxxxx) under the <Applications> tab. The Application Status for the withdrawn application now shows as <Approved>.