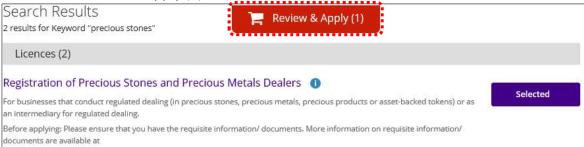

#### Step 1: SELECT licence to apply

- Go to <a href="https://www.gobusiness.gov.sg/licences">https://www.gobusiness.gov.sg/licences</a>.
- Type in 'precious stones' in the Keywords search box.
- Click <Search>.
- Click <Add to Selection>.

• Click < Review & Apply (1)>.