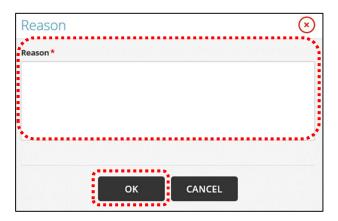

• Click <WITHDRAW>.

- Key in the <Reason> for withdrawal.
- Click <OK>.

- An information box will pop out with the comment: 'Application was successfully withdrawn with application number: Wxxxxxxxxxx'.
- Click <OK>.