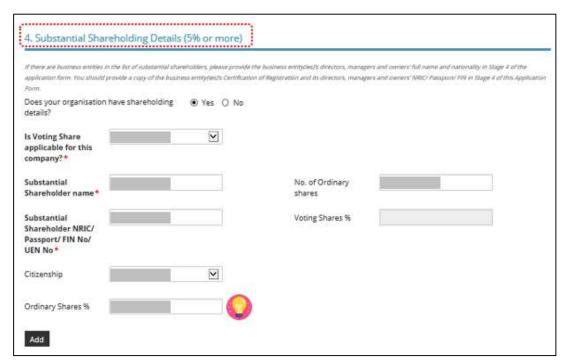

## Important: (1)

 Email of Compliance Officer is used by the Registrar to contact the applicant after registration is granted.

• Enter Substantial Shareholding Details (5% or more).

# Note:

• Ordinary Share % information – Information is auto-populated for ACRA registered entities. If the information is not accurate, update ACRA's records and then create a new draft application form.