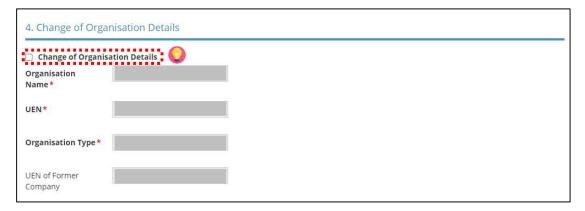

- You may enter the Postal Code and click <Retrieve Address>. Repeat for similar address fields throughout the application.
- The Applicant refers to the business entity. Enter as per ACRA records.

• Tick <a href="#">Change of Organisation Details</a> if you want to amend this section. If not checked, you cannot enter the change.

#### Note:

- < Change of Organisation Details > section is auto-populated for ACRA registered entities.
- <Change of Organisation Registered Address> section is auto-populated for ACRA registered entities. If the information is not accurate, update ACRA's records and then create a new amendment application form.