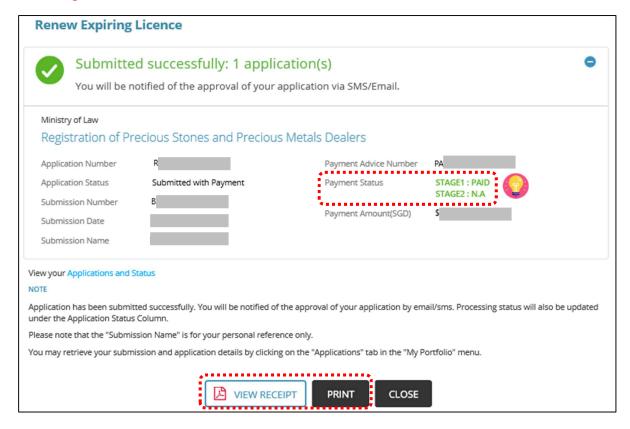

#### **Step 6: ACKNOWLEDGEMENT**

- Click <VIEW RECEIPT> to save and/or print the application fee receipt.
- Click <PRINT> to print the application submission.

#### Note:

- Check Payment Status that **STAGE1** has been PAID. This refers to the Application Fee.
- Upon notification of the in-principle approval via email in around 4 weeks' time, you
  may log in to GoBusiness Licensing to make payment for STAGE2, which is the
  Registration Fee.