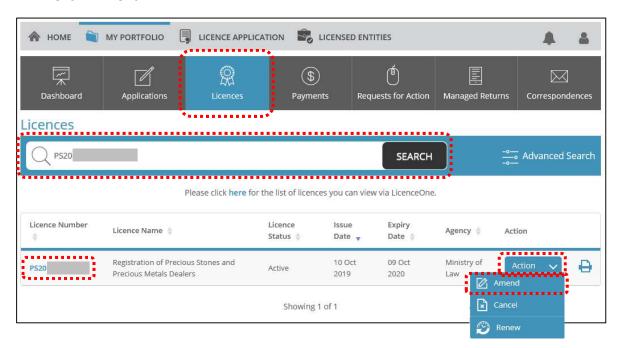

#### Step 1: SELECT licence to amend

- Click < MY PORTFOLIO>.
- Click <Licences> tab. Search for Licence Number (PS20xxxxxxxxxxx) that you wish to amend.
- You may also key in the licence number (PS20xxxxxxxxxxx) in the box, click <Search>. Or, you may look up the licence under Licence Number.
- Click <Action>.
- Click <Amend>.

#### **Step 2: Amendment Profile**

- Confirm the displayed Licence Number (PSXXXXXXXXXX) is the licence you wish to amend.
- Click < NEXT>.

- The following details will appear in the next page.
- Click <Close> after reading and understanding the requirements.