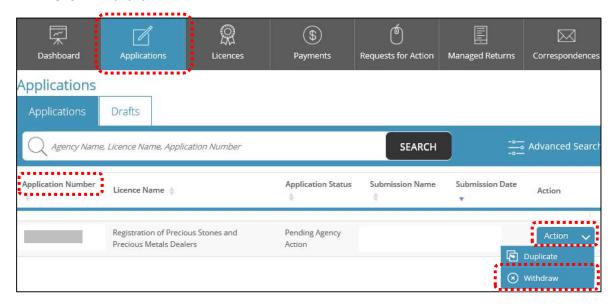

#### Step 1: Retrieve application to withdraw

- Click <Applications> tab. Search for Application Number (Cxxxxxxxxxx) that you wish to withdraw.
- Click <Action>.
- Click <Withdraw>.

- You may also key in the Application Number (Cxxxxxxxxxxx) and click <CHECK>.
- Click on the Application Number (Cxxxxxxxxxxx).

• Click <WITHDRAW>.

- Key in the <Reason> for withdrawal.
- Click <OK>.

- An information box will pop out with the comment: 'Application was successfully withdrawn with application number: Wxxxxxxxxxx'.
- Click <OK>.