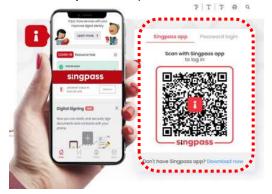

#### • Click <APPLY>.

• Select <For Business Users>.

- Use either
  - QR scanning (Singpass mobile app) or
  - Password Login (Select tab "Singpass login", then enter Singpass ID and Singpass password)

• Select the business / UEN applying for registration.

- Go to <a href="https://www.gobusiness.gov.sg/licences">https://www.gobusiness.gov.sg/licences</a>.
- Click <LOGIN>.

• Select <For Business Users>.

- Use either
  - o QR scanning (Singpass mobile app) or
  - Password Login (Select tab "Singpass login", then enter Singpass ID and Singpass password)

#### 6 Withdraw Application

- Go to <a href="https://www.gobusiness.gov.sg/licences">https://www.gobusiness.gov.sg/licences</a>.
- Click <LOGIN>.

• Select <For Business Users>.

- Use either
  - o QR scanning (Singpass mobile app) or
  - Password Login (Select tab "Singpass login", then enter Singpass ID and Singpass password)

### 7 Amend Existing Registration

- Go to <a href="https://www.gobusiness.gov.sg/licences">https://www.gobusiness.gov.sg/licences</a>.
- Click <LOGIN>.

• Select <For Business Users>.

- Use either
  - o QR scanning (Singpass mobile app) or
  - Password Login (Select tab "Singpass login", then enter Singpass ID and Singpass password)