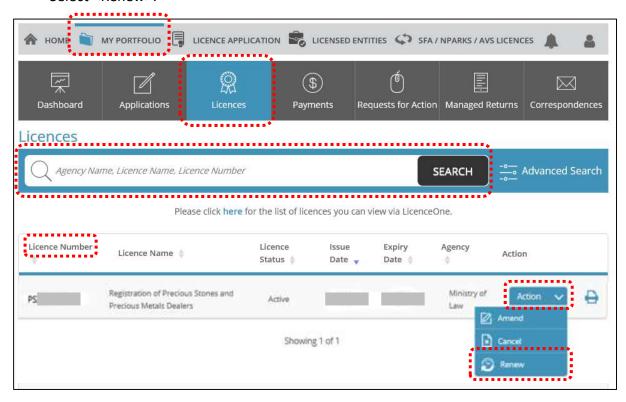

#### Step 1: SELECT licence to amend

- Click < MY PORTFOLIO>.
- Click <Licences> tab. Search for Licence Number (PS20xxxxxxxxxxx) that you wish to amend.
- You may also key in the licence number (PS20xxxxxxxxxxx) in the box, click <Search>. Or, you may look up the licence under Licence Number.
- Click <Action>.
- Click <Amend>.