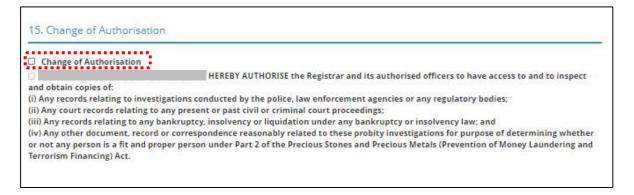

f you want to edit existing Place of business details. If not checked, you cannot enter the change.

#### Note:



- Enter only 1 Place of business even if the store occupies 2 or more adjoining units' space.
- For the Place of business, type in e.g. name of shopping mall or road name.
- If you have more than 1 Outlet Manager per Place of business, click on the specific Place of Business and enter 1 Outlet Manager particulars at a time and click <Add>. Repeat for the additional Outlet Managers.
- If you wish to add new Place of business, click <Add>.
- If you wish to change location of Place of business, click on the existing Place of business and change the details.





• Tick <a>Change of Authorisation</a> if you want to amend this section. If not checked, you cannot enter the change.



- Tick <a>Select the option that applies to your business> if you want to amend this section. If not checked, you cannot enter the change.</a>
- Click < Proceed>.



#### **Step 5: UPLOAD Supporting Documents**

- Upload documents as necessary.
- Click < Next>.

# IMPORTANT: ( )

- For foreigners, provide the Work pass (front and back) /Passport (particulars page) for personnel listed under No. 2.
- Each attachment is limited to 2MB. Acceptable file formats are:
  - Work pass/ Passport: pdf, jpg, png
  - o Foreign Business Registry Records: pdf, xls, xlsx, doc, docx
  - Others: pdf, xls, xlsx, doc, docx



#### Step 6: REVIEW & SUBMIT Application

- Review all information entered.
- Read and tick General Declaration and Registration of Precious Stones and Precious Metals Dealers to provi