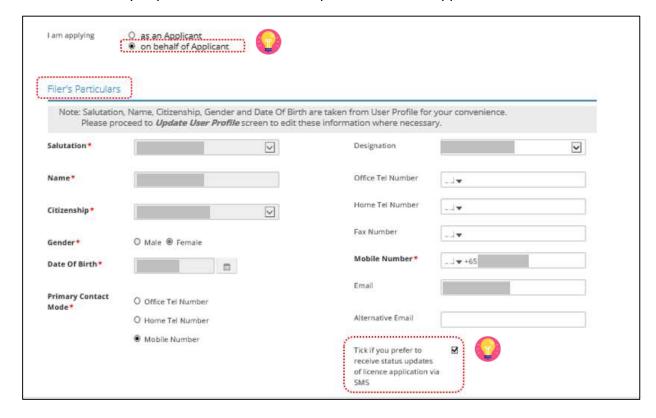

#### Step 2: ADD General Information

Read and tick the checkbox to agree with the Terms of Use.

- Select whether you are applying as an Applicant, or on behalf of Applicant.
- (if applicable) If you are applying on behalf of the Applicant,
  - o Enter Filer's Particulars.
  - Tick if you prefer to receive status updates of licence application via SMS.

- Enter Applicant's Particulars.
- Tick if you prefer to receive status updates of licence application via SMS.

The Applicant refers to the employee who is submitting application.