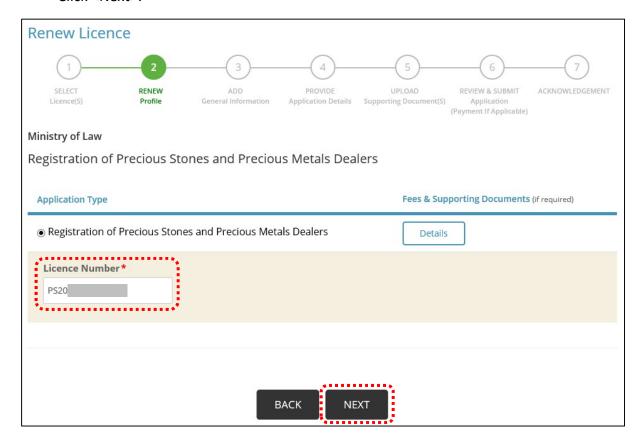

#### **Step 2: Amendment Profile**

- Confirm the displayed Licence Number (PSXXXXXXXXXX) is the licence you wish to amend.
- Click < NEXT>.

- The following details will appear in the next page.
- Click <Close> after reading and understanding the requirements.