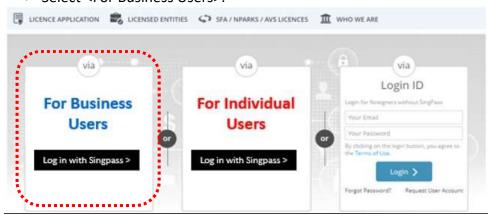

#### • Click <APPLY>.

• Select <For Business Users>.

- Use either
  - QR scanning (Singpass mobile app) or
  - Password Login (Select tab "Singpass login", then enter Singpass ID and Singpass password)

• Select the business / UEN applying for registration.

- Go to <a href="https://www.gobusiness.gov.sg/licences">https://www.gobusiness.gov.sg/licences</a>.
- Click <LOGIN>.

• Select <For Business Users>.

- Use either
  - o QR scanning (Singpass mobile app) or
  - Password Login (Select tab "Singpass login", then enter Singpass ID and Singpass password)

#### 6 Withdraw Application

- Go to <a href="https://www.gobusiness.gov.sg/licences">https://www.gobusiness.gov.sg/licences</a>.
- Click <LOGIN>.

• Select <For Business Users>.

- Use either
  - o QR scanning (Singpass mobile app) or
  - Password Login (Select tab "Singpass login", then enter Singpass ID and Singpass password)

### 7 Amend Existing Registration

- Go to <a href="https://www.gobusiness.gov.sg/licences">https://www.gobusiness.gov.sg/licences</a>.
- Click <LOGIN>.

• Select <For Business Users>.

- Use either
  - o QR scanning (Singpass mobile app) or
  - Password Login (Select tab "Singpass login", then enter Singpass ID and Singpass password)