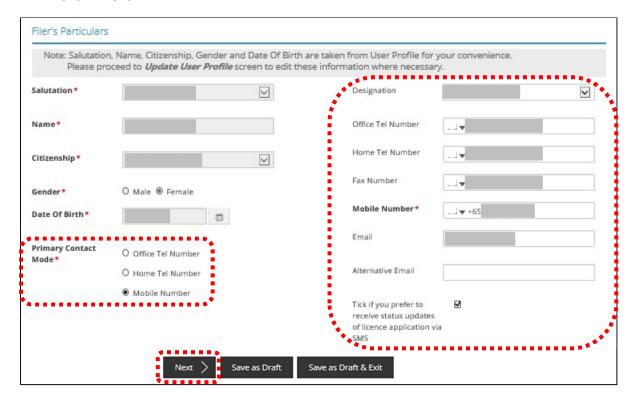

#### Step 2: ADD General Information

Read and tick the checkbox to agree with the Terms of Use.

- Select whether you are applying as an Applicant, or on behalf of Applicant.
- (if applicable) If you are applying on behalf of the Applicant,
  - o Enter Filer's Particulars.
  - Tick if you prefer to receive status updates of licence application via SMS.

- Enter Applicant's Particulars.
- Tick if you prefer to receive status updates of licence application via SMS.

The Applicant refers to the employee who is submitting application.

# IMPORTANT: (1)

The email address is used as a means of receiving notifications from the Registrar.

- Enter Applicant's Address.
- Enter Organisation Details.

<Type of Premises> - choose options according to the following explanation or examples.