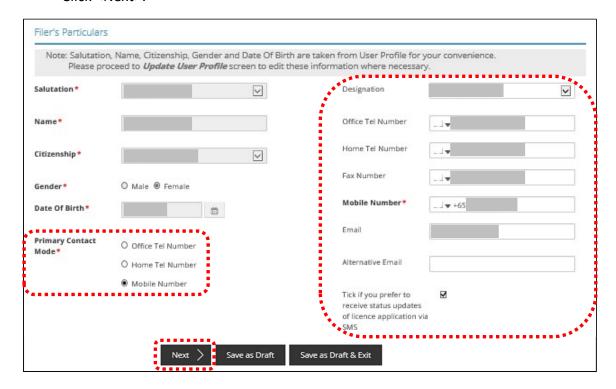

#### **Step 3: ADD General Information**

• Read and tick the checkbox to agree with the Terms of Use.

- You can amend Primary Contact Mode, Designation, Office Tel Number, Home Tel Number, Fax Number, Mobile Number, Email, Alternative Email and choose if you want to receive status updates of licence application via SMS.
- Click <Next>.