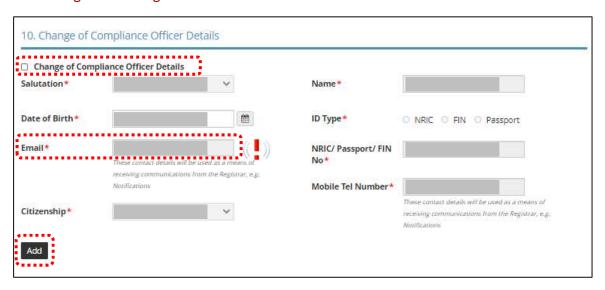

- Enter Compliance Officer Details.
- Click <Add>.

## Important: (1)

 Email of Compliance Officer is used by the Registrar to contact the applicant after registration is granted.

• Enter Substantial Shareholding Details (5% or more).

• Tick <a>Change of Compliance Officer Details> if you want to amend this section. If</a> not checked, you cannot enter the change.

# Important: ( !)

Email of Compliance Officer is used by the Registrar to contact the applicant after registration is granted.

• Tick <a><br/>
Substantial Shareholding Details> if you want to amend this section. If not checked, you cannot enter the change.