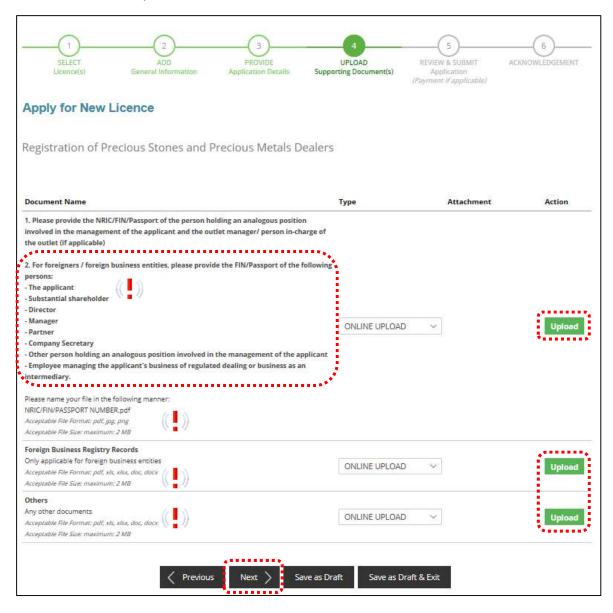

#### **Step 4: UPLOAD Supporting Documents**

- Upload documents as necessary.
- Click < Next>.

# IMPORTANT: (1)

- For foreigners, provide the Work pass (front and back) /Passport (particulars page) for personnel listed under No. 2.
- Each attachment is limited to 2MB. Acceptable file formats are:
  - Work pass/ Passport: pdf, jpg, png
  - Foreign Business Registry Records: pdf, xls, xlsx, doc, docx
  - Others: pdf, xls, xlsx, doc, docx