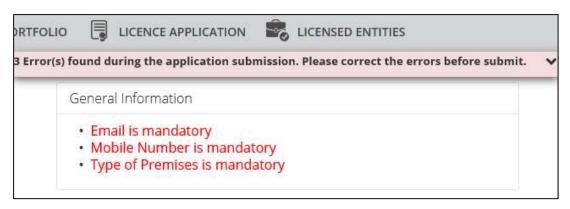

#### 2 Useful Tips

• If there are incomplete/error entries in your submission, an error message will appear at the top of the screen.

• You can mouse over the error message to view details of the error fields.

• It takes less than 30 minutes to complete the registration application. In case you are unable to complete the application in one go, you may save as draft and continue later.

• Upon submission, an Application Number (Cxxxxxxxxxx) will be generated. You may check on the application status under <MY PORTFOLIO>, under <Dashboard>. Enter Application Number at <Application Status>. Click <Search>.