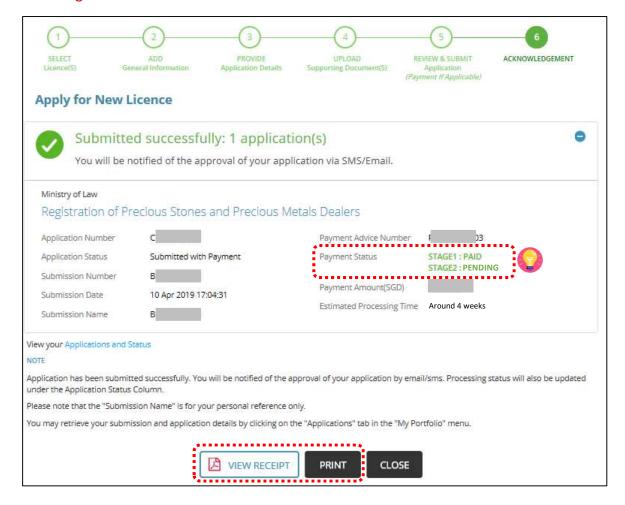

#### **Step 6: ACKNOWLEDGEMENT**

- Click <VIEW RECEIPT> to save and/or print the application fee receipt.
- Click <PRINT> to print the application submission.

#### Note:

- Check Payment Status that **STAGE1** has been PAID. This refers to the Application Fee.
- Upon notification of the in-principle approval via email in around 4 weeks' time, you
  may log in to GoBusiness Licensing to make payment for STAGE2, which is the
  Registration Fee.