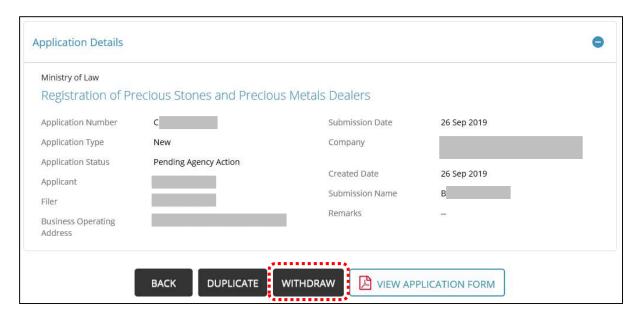

#### Step 1: Retrieve application to withdraw

- Click <Applications> tab. Search for Application Number (Cxxxxxxxxxx) that you wish to withdraw.
- Click <Action>.
- Click <Withdraw>.

- You may also key in the Application Number (Cxxxxxxxxxxx) and click <CHECK>.
- Click on the Application Number (Cxxxxxxxxxxx).

• Click <WITHDRAW>.

- Key in the <Reason> for withdrawal.
- Click <OK>.

- An information box will pop out with the comment: 'Application was successfully withdrawn with application number: Wxxxxxxxxxx'.
- Click <OK>.