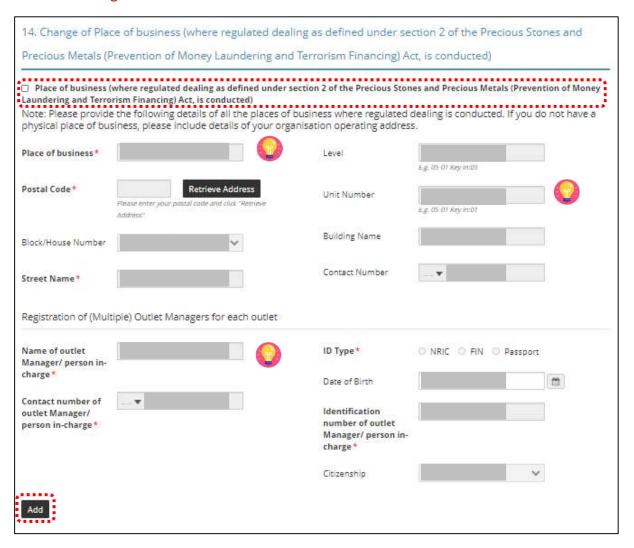

- Enter Place of business.
- Click <Add>.
- Add on only if you have more than 1 place of business.

#### Note: 🔐

- Enter only 1 Place of business even if the store occupies 2 or more adjoining units' space.
- For the Place of business, enter name of shopping mall or road name.
- If you have more than 1 Outlet Manager per Place of business, click on the specific Place of Business and enter 1 Outlet Manager particulars at a time and click <Add>. Repeat for the additional Outlet Managers.