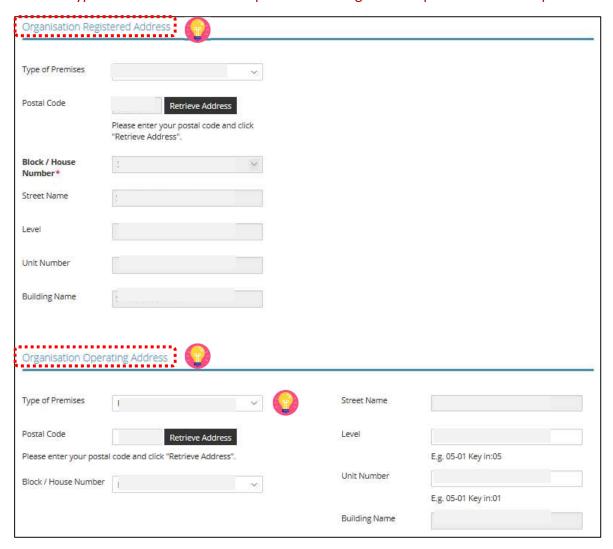

- Enter Organisation Registered Address.
- Enter Organisation Operating Address.

- Organisation Registered Address Information is auto-populated for ACRA registered entities. If the information is not accurate, update ACRA's records and then create a new draft application form.
- Under Organisation Operating Address, enter address where business activities take place. If there are multiple outlets, enter the main outlet's address.
- "Type of Premises" choose options according to the explanation or examples above.

# IMPORTANT: (1)

The email address is used as a means of receiving notifications from the Registrar.

- Enter Applicant's Address.
- Enter Organisation Details.

<Type of Premises> - choose options according to the following explanation or examples.

| Type of<br>Premises | Explanation or examples                                                                                      |
|---------------------|--------------------------------------------------------------------------------------------------------------|
| Retail outlet       | Any place used for retail. It could be located in any type of building.                                      |
| Showroom            | Any place used as showroom. It could be located in any type of building.                                     |
| Residential         | HDB properties, Landed properties, Condominiums and other Apartments, Dormitory, Hostel, Service Apartments. |
| Office              | Office buildings, serviced office, time shared office, company secretary office.                             |
| Warehouse           | Warehouse facility, Storage Complex.                                                                         |
| Others              | Industrial (excluding warehouse), Factory, Light Manufacturing, Metal Rolling Mill, Car Park, Stadium.       |