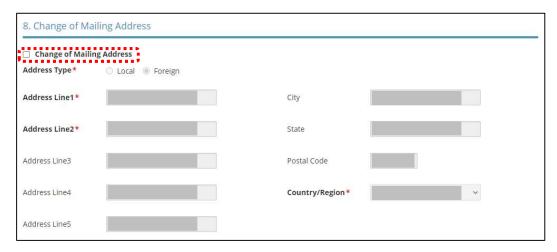

• Tick <a>Change of Organisation Contact Details</a> if you want to amend this section. If not checked, you cannot enter the change.

• Tick <a href="Change of Mailing Address">Change of Mailing Address</a> if you want to amend this section. If not checked, you cannot enter the change.