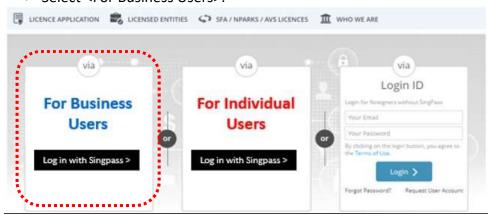

#### 6 Withdraw Application

- Go to <a href="https://www.gobusiness.gov.sg/licences">https://www.gobusiness.gov.sg/licences</a>.
- Click <LOGIN>.

• Select <For Business Users>.

- Use either
  - o QR scanning (Singpass mobile app) or
  - Password Login (Select tab "Singpass login", then enter Singpass ID and Singpass password)

### 7 Amend Existing Registration

- Go to <a href="https://www.gobusiness.gov.sg/licences">https://www.gobusiness.gov.sg/licences</a>.
- Click <LOGIN>.

• Select <For Business Users>.

- Use either
  - o QR scanning (Singpass mobile app) or
  - Password Login (Select tab "Singpass login", then enter Singpass ID and Singpass password)