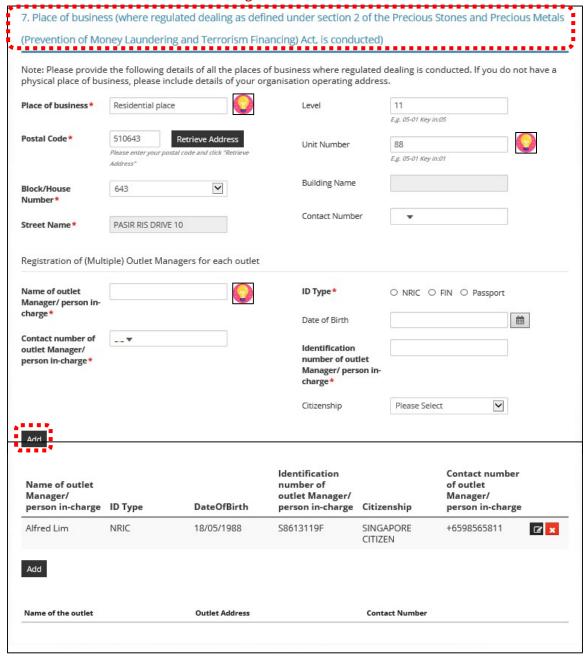

- Enter Place of business.
- Click <Add>.
- Add on only if you have more than 1 place of business.

#### Note: 🔐

- Enter only 1 Place of business even if the store occupies 2 or more adjoining units' space.
- For the Place of business, enter name of shopping mall or road name.
- If you have more than 1 Outlet Manager per Place of business, click on the specific Place of Business and enter 1 Outlet Manager particulars at a time and click <Add>. Repeat for the additional Outlet Managers.