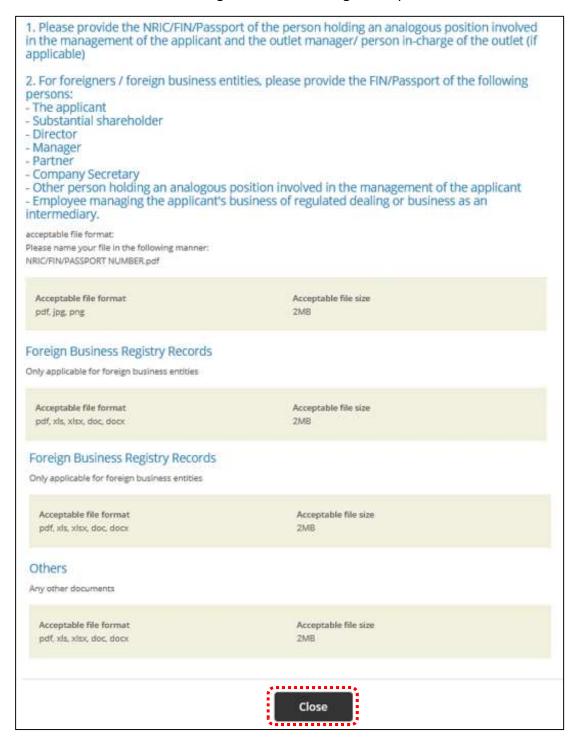

#### **Step 2: Amendment Profile**

- Confirm the displayed Licence Number (PSXXXXXXXXXX) is the licence you wish to amend.
- Click < NEXT>.

- The following details will appear in the next page.
- Click <Close> after reading and understanding the requirements.

# IMPORTANT: (1)

- For foreigners, provide the Work pass (front and back) /Passport (particulars page) for personnel listed under No. 2.
- Each attachment is limited to 2MB. Acceptable file formats are:
  - Work pass/ Passport: pdf, jpg, png
  - Foreign Business Registry Records: pdf, xls, xlsx, doc, docx
  - Others: pdf, xls, xlsx, doc, docx