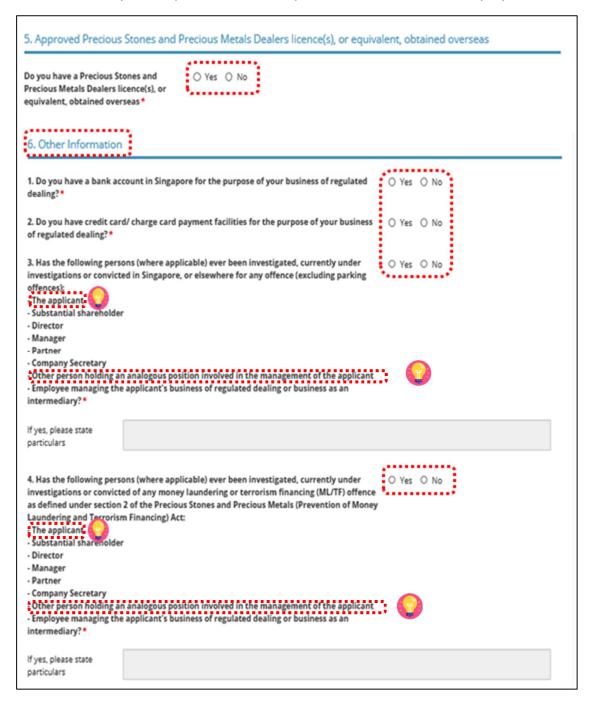

- Declare if there is any PSMD licence obtained overseas.
- Declare Other Information.

- The Applicant here refers to the business entity.
- Other person holding an analogous position involved in the management of the applicant includes Compliance Officer and positions such as Chairman and Chief Executive Officer (CEO).
- If there is a positive declaration, please state the "particulars" such as the individual or business entity name, period of offence, period of conviction/ bankruptcy and status.

| defendant, arbitrator, or negligence matters, cont ongoing lawsuits at The applicant - Substantial shareholder - Director - Manager - Partner - Company Secretary - Other person holding at    | n analogous position involved in the management of the applicant                                                                                                                                                                      | ○ Yes ○ No                                      |
|------------------------------------------------------------------------------------------------------------------------------------------------------------------------------------------------|---------------------------------------------------------------------------------------------------------------------------------------------------------------------------------------------------------------------------------------|-------------------------------------------------|
| intermediary? *                                                                                                                                                                                | e applicant's business of regulated dealing or business as an                                                                                                                                                                         |                                                 |
| If yes, please state<br>particulars                                                                                                                                                            |                                                                                                                                                                                                                                       |                                                 |
| petition for any type of binselvency law: The applicant Substantial shareholder Director Manager                                                                                               | ons (where applicable) ever been adjudicated bankrupt or filed a<br>pankruptcy, insolvency or liquidation under any bankruptcy or                                                                                                     | ○ Yes ○ No                                      |
|                                                                                                                                                                                                | n analogous position involved in the management of the applicant<br>applicant's business of regulated dealing or business as an                                                                                                       |                                                 |
| If yes, please state<br>particulars                                                                                                                                                            |                                                                                                                                                                                                                                       |                                                 |
| its or his right, to carry or<br>registration or other aut<br>ML/TF risk or past breach<br>terrorism (AML/CFT) re<br>The applicant<br>Substantial shareholde<br>Director<br>Manager<br>Partner |                                                                                                                                                                                                                                       | ○ Yes ○ No                                      |
|                                                                                                                                                                                                | n analogous position involved in the management of the applicant<br>e applicant's business of regulated dealing or business as an                                                                                                     |                                                 |
| If yes, please state<br>particulars                                                                                                                                                            |                                                                                                                                                                                                                                       |                                                 |
| management of the appl                                                                                                                                                                         | persons holding an analogous position involved in the icant, who is not in the list of directors and shareholders? e.g. s may include the Chairman and CEO. •                                                                         | ○ Yes ○ No ○ Not Applicable                     |
| If yes, please state<br>particulars                                                                                                                                                            |                                                                                                                                                                                                                                       |                                                 |
| application form on the form, you may want the                                                                                                                                                 | checked with every one of the key personnel listed in this information above. [Note: If you are completing this application key personnel to complete a self declaration form with the above ensure that the key personnel are aware. | ○ Yes ○ No                                      |
|                                                                                                                                                                                                | elevant permits or licences that are relevant to the business, that ye<br>ds Dealer Licence, Kimberley Process Licence, Remittance Licence.                                                                                           | ou have obtained. Examples or relevant licences |
|                                                                                                                                                                                                |                                                                                                                                                                                                                                       |                                                 |