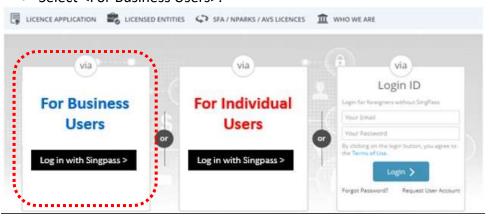

#### • Click <APPLY>.

• Select <For Business Users>.

- Use either
  - QR scanning (Singpass mobile app) or
  - Password Login (Select tab "Singpass login", then enter Singpass ID and Singpass password)

• Select the business / UEN applying for registration.

- Go to <a href="https://www.gobusiness.gov.sg/licences">https://www.gobusiness.gov.sg/licences</a>.
- Click <LOGIN>.

• Select <For Business Users>.

- Use either
  - o QR scanning (Singpass mobile app) or
  - Password Login (Select tab "Singpass login", then enter Singpass ID and Singpass password)

#### 6 Withdraw Application

- Go to <a href="https://www.gobusiness.gov.sg/licences">https://www.gobusiness.gov.sg/licences</a>.
- Click <LOGIN>.

• Select <For Business Users>.

- Use either
  - o QR scanning (Singpass mobile app) or
  - Password Login (Select tab "Singpass login", then enter Singpass ID and Singpass password)

### 7 Amend Existing Registration

- Go to <a href="https://www.gobusiness.gov.sg/licences">https://www.gobusiness.gov.sg/licences</a>.
- Click <LOGIN>.

• Select <For Business Users>.

- Use either
  - o QR scanning (Singpass mobile app) or
  - Password Login (Select tab "Singpass login", then enter Singpass ID and Singpass password)