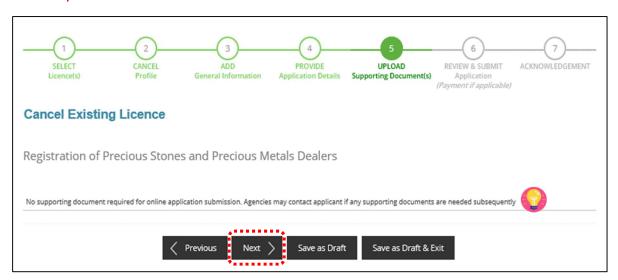

#### **Step 4: UPLOAD Supporting Documents**

- Upload documents as necessary.
- Click < Next>.

# IMPORTANT: (1)

- For foreigners, provide the Work pass (front and back) /Passport (particulars page) for personnel listed under No. 2.
- Each attachment is limited to 2MB. Acceptable file formats are:
  - Work pass/ Passport: pdf, jpg, png
  - Foreign Business Registry Records: pdf, xls, xlsx, doc, docx
  - Others: pdf, xls, xlsx, doc, docx