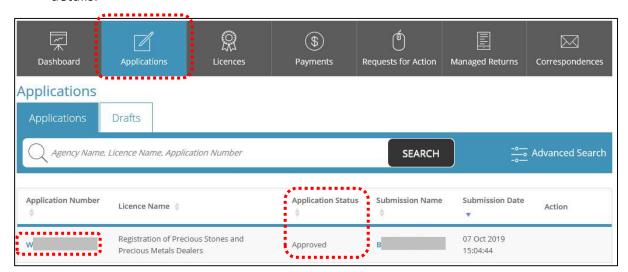

#### Step 1: Retrieve application to withdraw

- Click <Applications> tab. Search for Application Number (Cxxxxxxxxxx) that you wish to withdraw.
- Click <Action>.
- Click <Withdraw>.

- You may also key in the Application Number (Cxxxxxxxxxxx) and click <CHECK>.
- Click on the Application Number (Cxxxxxxxxxxx).

• Click <WITHDRAW>.

- Key in the <Reason> for withdrawal.
- Click <OK>.

- An information box will pop out with the comment: 'Application was successfully withdrawn with application number: Wxxxxxxxxxx'.
- Click <OK>.

- You may view the withdrawn application (**W**xxxxxxxxxx) under the <Applications> tab. The Application Status for the withdrawn application now shows as <Approved>.