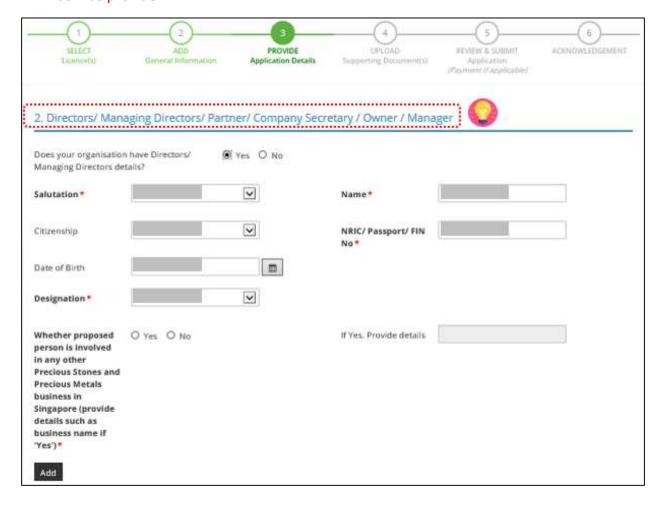

#### **Step 3: PROVIDE Application Details**

 Enter Directors/ Managing Directors/ Partner/ Company Secretary/ Owner/ Manager information.

#### Note: 🚮

- Directors/ Managing Directors/ Partner/ Company Secretary/ Owner/ Manager information for ACRA registered entities are auto populated from ACRA's records. If the information is not accurate, update ACRA's records and then create a new draft application form.
- For Company Secretary, if the person is involved in any other precious stones and precious metals business, to indicate 'Yes' with details as 'Person is a 3<sup>rd</sup> party company service provider.'