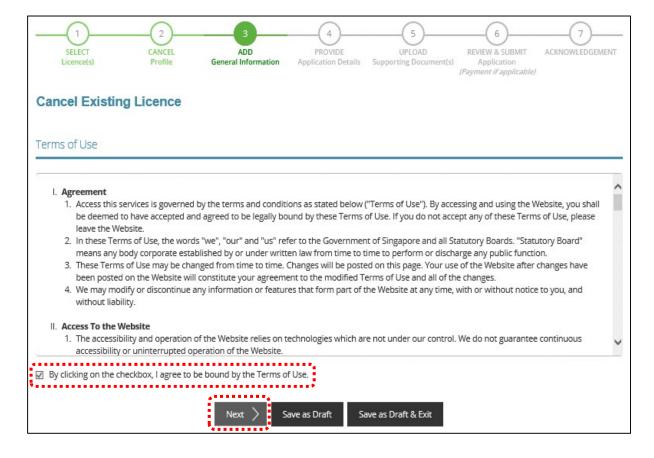

#### **Step 3: ADD General Information**

• Read and tick the checkbox to agree with the Terms of Use.

- You can amend Primary Contact Mode, Designation, Office Tel Number, Home Tel Number, Fax Number, Mobile Number, Email, Alternative Email and choose if you want to receive status updates of licence application via SMS.
- Click <Next>.