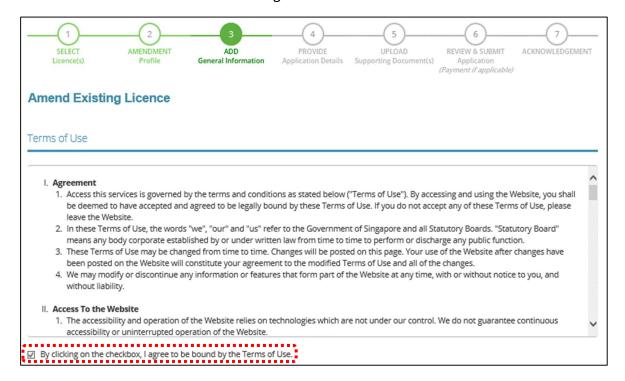

#### **Step 3: ADD General Information**

• Read and tick the checkbox to agree with the Terms of Use.

- You can amend Primary Contact Mode, Designation, Office Tel Number, Home Tel Number, Fax Number, Mobile Number, Email, Alternative Email and choose if you want to receive status updates of licence application via SMS.
- Click <Next>.