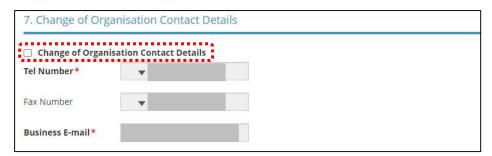

• Tick <a>Change of Organisation Contact Details</a> if you want to amend this section. If not checked, you cannot enter the change.

• Tick <a href="Change of Mailing Address">Change of Mailing Address</a> if you want to amend this section. If not checked, you cannot enter the change.