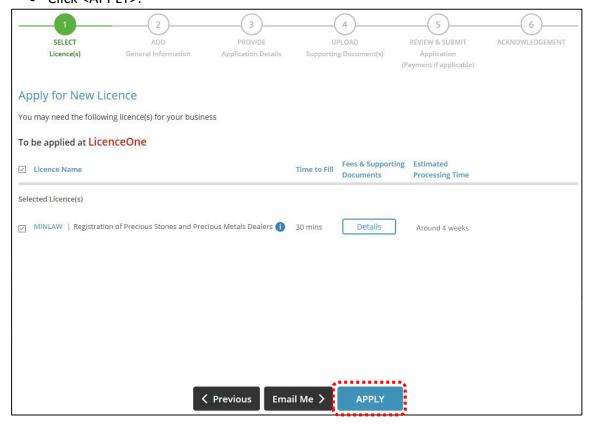

#### • Click <APPLY>.

• Select <For Business Users>.

- Use either
  - QR scanning (Singpass mobile app) or
  - Password Login (Select tab "Singpass login", then enter Singpass ID and Singpass password)

• Select the business / UEN applying for registration.