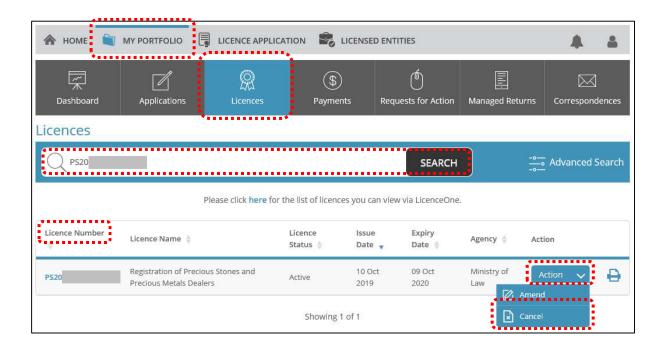

#### Step 1: SELECT licence to amend

- Click < MY PORTFOLIO>.
- Click <Licences> tab. Search for Licence Number (PS20xxxxxxxxxxx) that you wish to amend.
- You may also key in the licence number (PS20xxxxxxxxxxx) in the box, click <Search>. Or, you may look up the licence under Licence Number.
- Click <Action>.
- Click <Amend>.