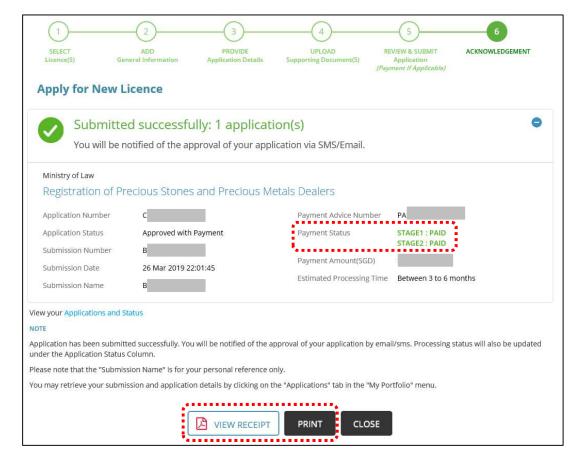

#### **Step 6: ACKNOWLEDGEMENT**

- Click <VIEW RECEIPT> to save and/or print the application fee receipt.
- Click <PRINT> to print the application submission.

#### Note:

- Check Payment Status that **STAGE1** has been PAID. This refers to the Application Fee.
- Upon notification of the in-principle approval via email in around 4 weeks' time, you
  may log in to GoBusiness Licensing to make payment for STAGE2, which is the
  Registration Fee.