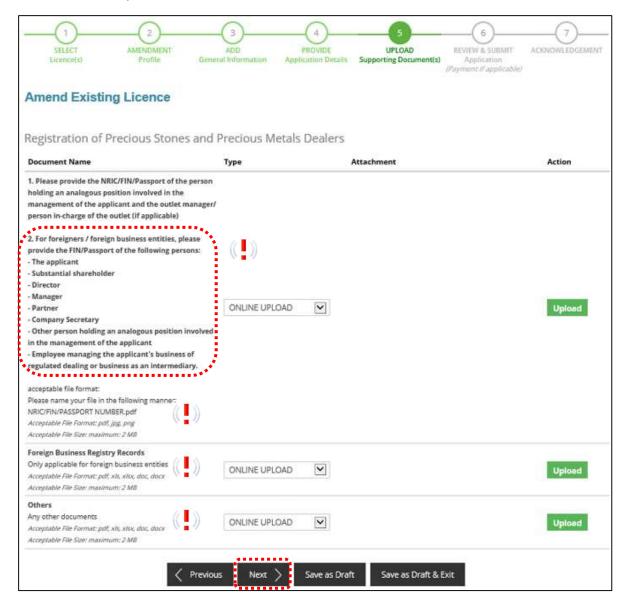

#### **Step 4: UPLOAD Supporting Documents**

- Upload documents as necessary.
- Click < Next>.

# IMPORTANT: (1)

- For foreigners, provide the Work pass (front and back) /Passport (particulars page) for personnel listed under No. 2.
- Each attachment is limited to 2MB. Acceptable file formats are:
  - Work pass/ Passport: pdf, jpg, png
  - Foreign Business Registry Records: pdf, xls, xlsx, doc, docx
  - Others: pdf, xls, xlsx, doc, docx