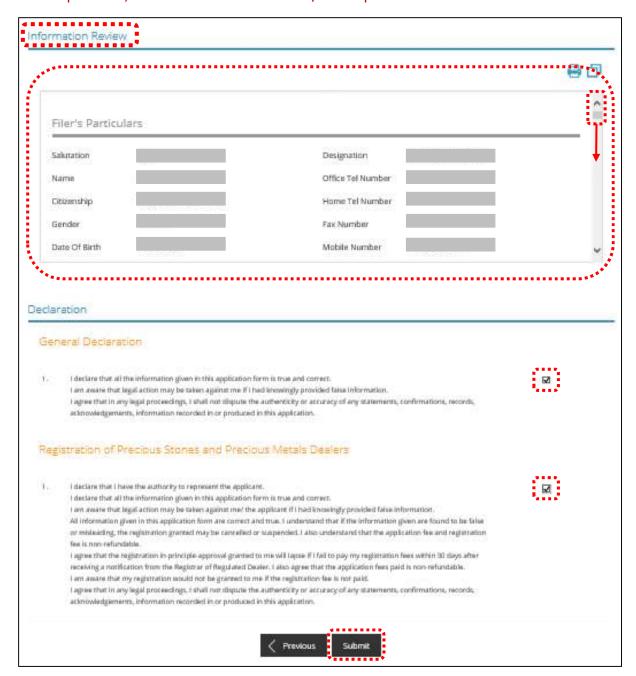

#### Step 5: REVIEW & SUBMIT Application

- Review all information entered.
- Read and tick General Declaration to provide your declaration.
- Click <Submit>.

# IMPORTANT: (1)

 Ensure that all individuals and entities in the application form confirmed that their details and declaration of investigations or convictions, bankruptcy, insolvency or liquidation; lawsuits and breach of AML/CFT requirements are correct.