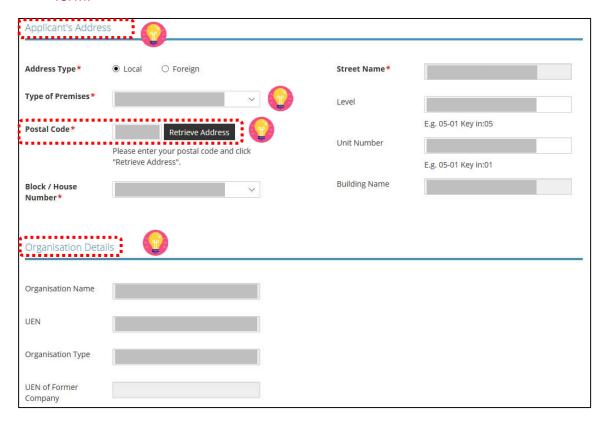

# IMPORTANT: (1)

The email address is used as a means of receiving notifications from the Registrar.

- Enter Applicant's Address.
- Enter Organisation Details.

<Type of Premises> - choose options according to the following explanation or examples.

| Type of<br>Premises | Explanation or examples                                                                                      |
|---------------------|--------------------------------------------------------------------------------------------------------------|
| Retail outlet       | Any place used for retail. It could be located in any type of building.                                      |
| Showroom            | Any place used as showroom. It could be located in any type of building.                                     |
| Residential         | HDB properties, Landed properties, Condominiums and other Apartments, Dormitory, Hostel, Service Apartments. |
| Office              | Office buildings, serviced office, time shared office, company secretary office.                             |
| Warehouse           | Warehouse facility, Storage Complex.                                                                         |
| Others              | Industrial (excluding warehouse), Factory, Light Manufacturing, Metal Rolling Mill, Car Park, Stadium.       |

- You may enter the Postal Code and click <Retrieve Address>. Repeat for similar address fields throughout the application.
- The Applicant refers to the business entity. Enter as per ACRA records.
- Organisation Details Information is auto-populated for ACRA registered entities. If the information is not accurate, update ACRA's records and then create a new application form.