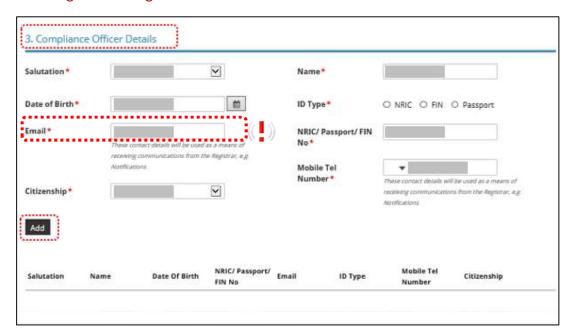

- Enter Compliance Officer Details.
- Click <Add>.

## Important: (1)

 Email of Compliance Officer is used by the Registrar to contact the applicant after registration is granted.

• Enter Substantial Shareholding Details (5% or more).