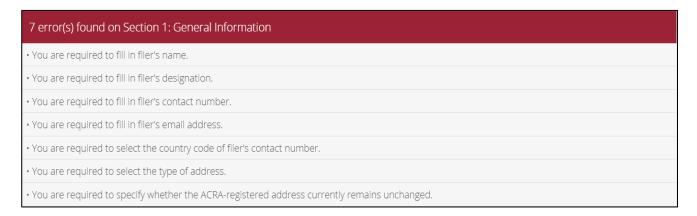

#### 4. Complete SECTION 1: General Information

- Enter <Filer's Particulars>:
  - o <Filer's Name>
  - o <Filer's Designation>
  - < Filter's Contact No.>
  - < Filer's Email Address>

The filer does not need to be the compliance officer. The filer can be another person that works in the registered entity.

• <ACRA-registered Address> will be auto-populated based on the registration record with MinLaw.

Select option for the <Type of Address> for your company.

- If your current ACRA-registered address is the same as your company's record with MinLaw, select the option <Yes> for <ACRA-registered address currently remains unchanged as above>.
- Click <Next> to continue.

If your current ACRA-registered address is different from the record with MinLaw, select the option <No>
for <ACRA-registered address currently remains <u>unchanged</u> as above>.

If you have changed your ACRA-registered address and what is shown is inaccurate, refer to the "Other Regulatory Requirements" section of the ACD website at <a href="https://www.go.gov.sg/acd">https://www.go.gov.sg/acd</a> on how to update the address.

- For <Type of address currently remains <u>unchanged</u>:>, select <Yes> if the type of address for your current ACRA-registered address remains unchanged.
- If the type of address for your current ACRA-registered address has changed, select <No> and select the option on the <Type of address has changed to:>.
- Click <Next> to continue.