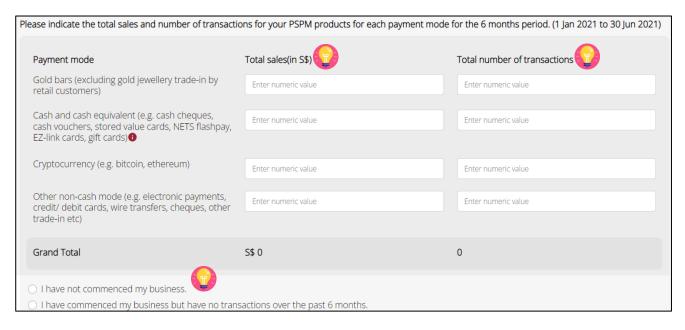

# 6. Complete SECTION 3: Product Information

- Select options that best describe the PSPM products your business was dealing with over the past 6 months.
- If you are unclear with the definition of terms where there is an (i) icon, hover your mouse cursor over the (i) icon Please note that the mouse-over definitions are for illustrative purposes only and meant for general reference.
- If none of the options represent the products your business was dealing with over the past 6 months, select <Others> and provide the details.

If you have not commenced business/have no transactions over the past 6 months, you would still have to complete this section based on your intended business. For questions which require details of transactions for the past 6 months, you can indicate "0" transactions. The PSPM products refer to the stocks carried by the regulated dealer, regardless of whether the item(s) was sold over the past 6 months.