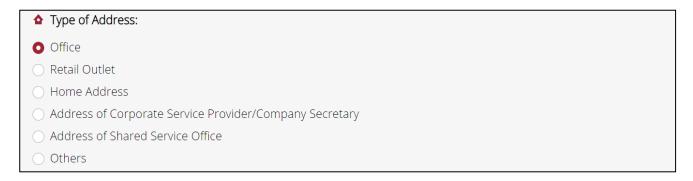

• <ACRA-registered Address> will be auto-populated based on the registration record with MinLaw.

Select option for the <Type of Address> for your company.

- If your current ACRA-registered address is the same as your company's record with MinLaw, select the option <Yes> for <ACRA-registered address currently remains unchanged as above>.
- Click <Next> to continue.