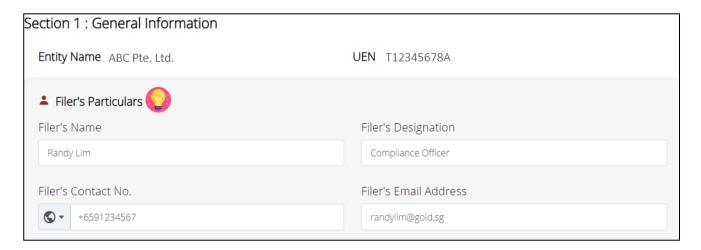

#### 4. Complete SECTION 1: General Information

- Enter <Filer's Particulars>:
  - o <Filer's Name>
  - o <Filer's Designation>
  - < Filter's Contact No.>
  - < Filer's Email Address>

The filer does not need to be the compliance officer. The filer can be another person that works in the registered entity.