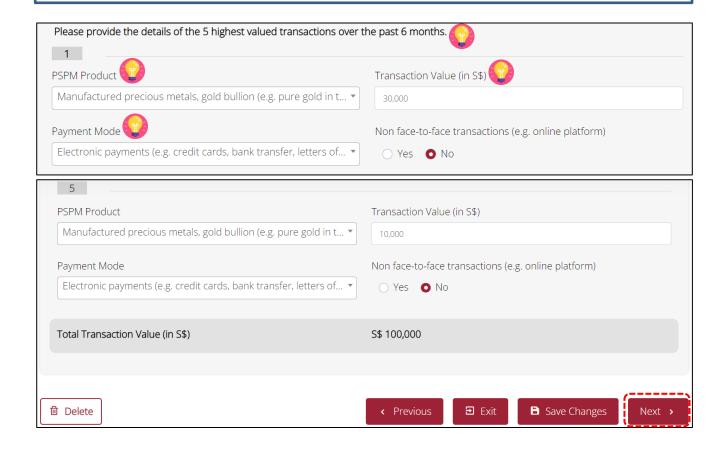

# 6. Complete SECTION 3: Product Information

- Select options that best describe the PSPM products your business was dealing with over the past 6 months.
- If you are unclear with the definition of terms where there is an (i) icon, hover your mouse cursor over the (i) icon Please note that the mouse-over definitions are for illustrative purposes only and meant for general reference.
- If none of the options represent the products your business was dealing with over the past 6 months, select <Others> and provide the details.