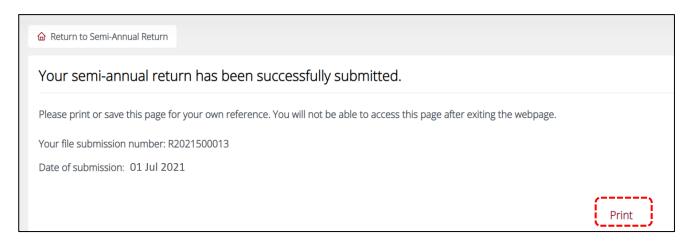

erially false or misleading impression;
- c. intentionally alters, suppresses or destroys any document or information which the person has been required to produce or provide; or
- d. in producing any document or providing any information so required, makes any statement which the person knows or ought reasonably to know is, or is reckless as to whether it is, false or misleading in a material particular;

shall be guilty of an offence and shall be liable on conviction to a fine not exceeding \$50,000 or to imprisonment for a term not exceeding 2 years or to both."



- A confirmation message will be prompted.
- Click <Yes> to confirm the submission.



- After you have submitted the Semi-Annual Return, a submission number will be generated.
- Print this page for record keeping purposes.



- Congratulations, you have completed the submission of the Semi-Annual Return!
- To view your past submissions, access the <Semi-Annual Return> category.
- Click on the download icon 💌 to download a PDF version of the Semi-Annual Return for your own record.



• Sample PDF version of Semi-Annual Return.



# SEMI-ANNUAL RETURN

Reporting Period from 1 Jan 2021 to 30 Jun 2021 Date Submitted: 1 Jul 2021 Submission ID: R2021500013

#### **SECTION 1: GENERAL INFORMATION**

Entity Name: ABC Pte Ltd. UEN: T12345678A

Registration No.: PS20190000007

Filer's Particulars

Filer's Name: RANDY LIM Filer's Designation: COMPLIANCE OFFICER

Filer's Contact No.: +6591234567 Filer's Email: RANDYLIM@GOLD.SG

ACRA-registered Address (based on your last application record with MinLaw)

Blk/House Number: