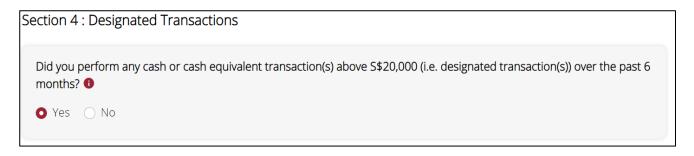

ates)" as the <PSPM Product> and indicate the <Transaction Value (in S\$)> as \$25,000.

As you can only select one payment mode when filling in the details for each transaction, select the payment mode accounting for the highest value in that one transaction if the invoice/receipt consists of multiple payment modes. For example, if the sales stated in the invoice is \$25,000 and paid in cash (\$15,000) and credit card (\$10,000), you can select "Cash" as the <Payment Mode>.

If you have not commenced business/have no transactions for the past 6 months, you will not be required to fill in this section.



#### 7. Complete SECTION 4: Designated Transactions

- Select option on whether your business had performed designated transaction(s) over the past 6 months.
- Click <Next> to continue.



- Enter information on the designated transaction(s) by <Country/Region> if you selected <Yes> for previous option.
- If your customers come from more than 1 country/region, click <+ Add More> to provide the details.



<Number of Transaction(s)> refers to the total number of designated transaction(s). For example, if a customer purchased two PSPM products and each cost \$\$15,000 with two receipts issued on the same day, you would consider this as one designated transaction instead of two transactions. This is different from the <Number of Transaction(s)> in Section 3 which refers to the total number of invoices/receipts issued to the customers.

Filing this section does not mean you have filed your Cash Transaction Reports ("CTRs") and Suspicious Transaction Reports ("STRs"). You are s