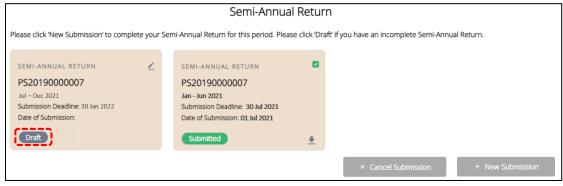

#### 3. Create New Submission

• Click <+ New Submission> or the current reporting period with <New> icon.

Past submissions will also be displayed.

• There are 6 sections in the Semi-Annual Return. All the fields in a section have to be filled in before you can move on to the next section.