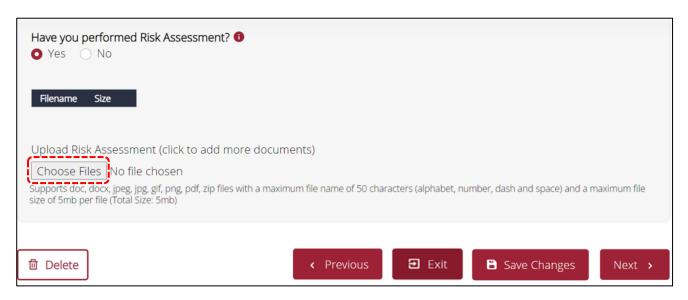

# 1. Summary of Information Required for your Semi-Annual Return

 Before you submit your Semi-Annual Return, please ensure that you have prepared the following information and documents:

| Login Method                               | <ul> <li>Desktop computers/Mobile devices (e.g. handphones or tablets)</li> <li>Latest Google Chrome, Microsoft Edge (which replaced Internet Explorer), Mozilla Firefox and Safari (for Apple devices) internet browsers</li> <li>Ensure that you are a Corppass administrator or user (authorised by a Corppass administrator via Corppass website)</li> <li>Singpass log in details for the Corppass administrator or user</li> </ul> |                                                                                                                                                                                                                                                                                                                                                                                                                                                                                                                                                                                                                                                                                                                                                         |  |
|--------------------------------------------|------------------------------------------------------------------------------------------------------------------------------------------------------------------------------------------------------------------------------------------------------------------------------------------------------------------------------------------------------------------------------------------------------------------------------------------|---------------------------------------------------------------------------------------------------------------------------------------------------------------------------------------------------------------------------------------------------------------------------------------------------------------------------------------------------------------------------------------------------------------------------------------------------------------------------------------------------------------------------------------------------------------------------------------------------------------------------------------------------------------------------------------------------------------------------------------------------------|--|
| Business and<br>Transaction<br>Information | Company<br>Profile<br>Product<br>Information                                                                                                                                                                                                                                                                                                                                                                                             | <ul> <li>Headcount</li> <li>Whether wholly owned by foreigners</li> <li>Business outside of Singapore (e.g. international/regional presence, details)</li> <li>Whether business is part of a local, regional or international group</li> <li>Product types</li> </ul>                                                                                                                                                                                                                                                                                                                                                                                                                                                                                   |  |
|                                            | Information                                                                                                                                                                                                                                                                                                                                                                                                                              | <ul> <li>Business activity</li> <li>Product source (countries/regions)</li> <li>Goods channel/movement</li> <li>Payment mode(s) used</li> <li>% of total cash and cash equivalent transaction</li> <li>Total sales amount per payment mode for the reporting period</li> <li>Total number of sales transactions per payment mode for the reporting period</li> <li>Total sales amount and number of non-face-to-face transactions (if dealer conducts non-face-to-face transactions e.g online platform) for the reporting period</li> <li>Highest priced PSPM product sold over reporting period</li> <li>Highest priced PSPM product carried over reporting period</li> <li>Details of 5 highest valued transactions over reporting period</li> </ul> |  |
|                                            | Designated<br>Transactions                                                                                                                                                                                                                                                                                                                                                                                                               | <ul> <li>Details of designated transactions (if any)</li> <li>Details of designated transactions involving politically exposed persons (PEPs) (if any)</li> </ul>                                                                                                                                                                                                                                                                                                                                                                                                                                                                                                                                                                                       |  |
|                                            | Entity-Based<br>Requirements                                                                                                                                                                                                                                                                                                                                                                                                             | <ul> <li>Maximum limit for cash transactions (if any)</li> <li>Whether procedures established to file Cash Transaction Reports (CTR) and Suspicious Transaction Reports (STR), perform Customer Due Diligence (CDD) and Enhanced Due Diligence (ECDD), ongoing monitoring and conduct employee checks</li> <li>List of Anti-Money Laundering/Countering the Financing of Terrorism/Countering Proliferation Financing (AML/CFT/CPF) training programmes which you and/or employees have attended and details</li> <li>Internal Policies, Procedures and Controls (IPPC) document (for upload)</li> <li>Risk Assessment document (for upload)</li> </ul>                                                                                                 |  |