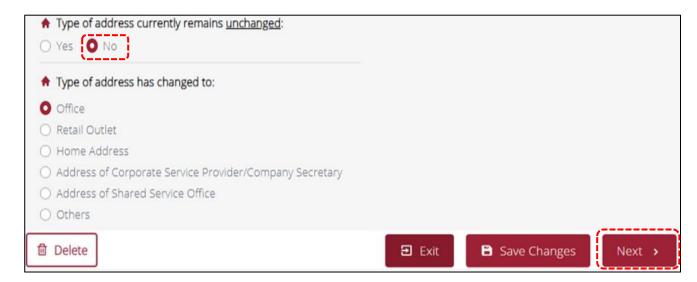

- For <Type of address currently remains <u>unchanged</u>:>, select <Yes> if the type of address for your current ACRA-registered address remains unchanged.
- If the type of address for your current ACRA-registered address has changed, select <No> and select the option on the <Type of address has changed to:>.
- Click <Next> to continue.