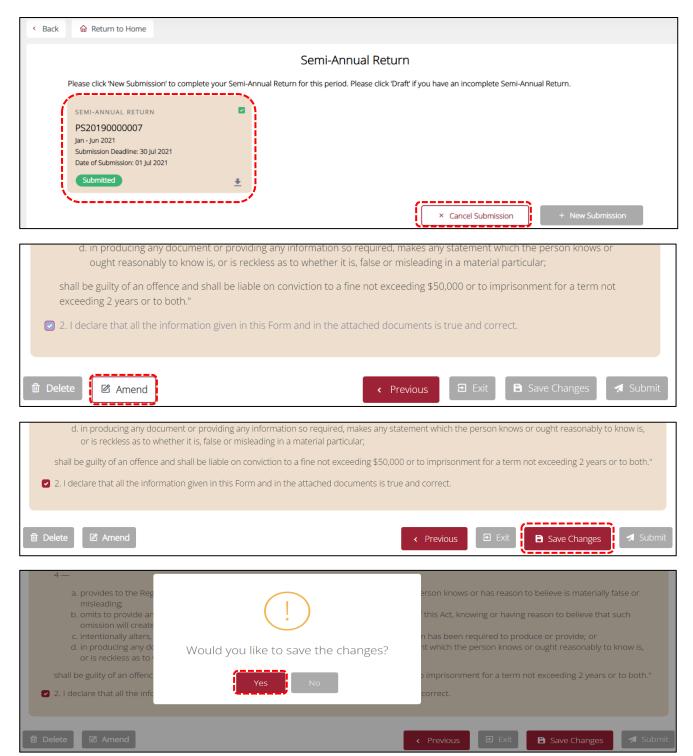

NRIC holders? 2 to 5

Is your company wholly owned by foreigners? No

Which one of the following best describes your business outside of Singapore? Not Applicable. I do not conduct

PSPM related business activities outside of Singapore.

# 10. Amend/Cancel Submission

- After the submission period has ended, you would not be able to amend or cancel your semi-annual return submission.
- If you realised there were errors after submitting your semi-annual return, you can click on your semi-annual return submission and click <Amend>. Once you have amended, please click <Save Changes> and click <Yes> when prompted to confirm to save changes.
- Alternatively, you can click <X Cancel Submission> to delete the submission and restart the whole process if it is still within the submission period.



#### 11. Useful Tips

- It should take less than 60 minutes to complete the submission of the semi-annual return if you have all the required information on hand. As a good practice, you should prepare the required information for the semi-annual return consistently throughout the 6 months reporting period.
- In case you are unable to complete the submission in one go, save the submission and continue later. To avoid losing your draft, you should save the changes after completing each section.



• Alternatively, click <Exit>. A pop up message will appear "Would you like to save the changes?". Once you click <Yes>, your draft will be saved and you will be redirected to the <Semi-Annual Return> category.





You can select multiple options if it is a checkbox



You can only select one o