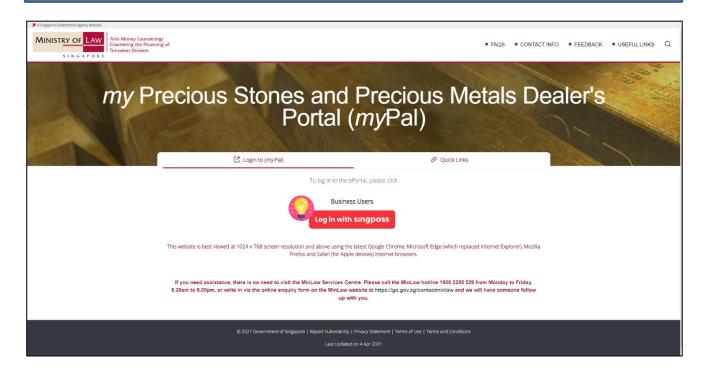

# 2. Access myPal to Submit Semi-Annual Return

- Type in myPal website at <a href="https://www.go.gov.sg/mypal">https://www.go.gov.sg/mypal</a>.
- Login using Singpass.
- For Corppass users, click <Log in with Singpass> under <Business Users>.

Corppass users can grant their staff access to myPal via their Corppass accounts.

• Fill in your Singpass details or scan QR code using your mobile device.

After logging in, you will be brought to <Home>.