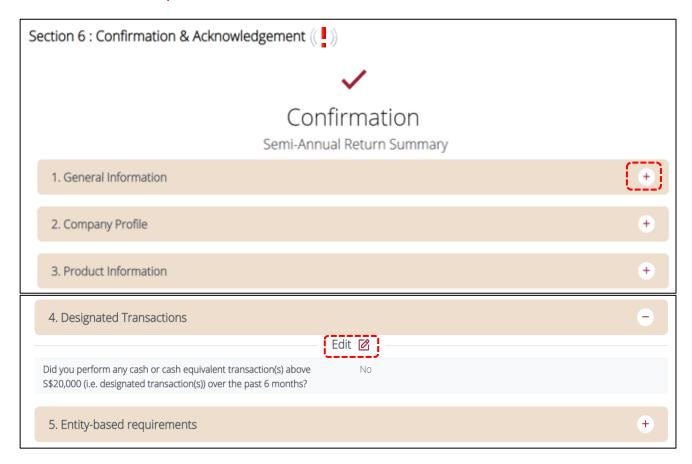

heck if you have any changes. You are required to provide the updated Risk Assessment document in the submission.
- If there is no change to your Risk Assessment document, select <No> for <Do you have any changes to your Risk Assessment?>. Otherwise, select <Yes> and upload your latest Risk Assessment document.
- Click <Next> to continue.



# 9. Complete SECTION 6: Confirmation and Acknowledgement

- Click on <+> icon to expand different sections.
- Check if the information you filled is correct.
- Click <Edit> if you would like to make amendments.
- ( ) IMPORTANT: Double check that all the information you have entered are correct before you submit the semi-annual return as you would not be able to amend or cancel your semi-annual return submission after the submission period has ended.



- Once you have confirmed that everything is correct, read through the declaration form.
- Tick on both boxes to acknowledge the declaration.
- Click <Submit>.



#### Declaration

1. I am aware that section 27 of the Precious Stones and Precious Metals (Prevention of Money Laundering, Terrorism Financing and Proliferation Financing) Act 2019 provides as follows:

"A person who, in any application for registration (or renewal of registration) or in compliance or purported compliance with any requirement under Part 3 or 4 —

- a. provides to the Registrar or an authorised officer any information or document that the person knows or has reason to believe is materially false or misleading;
- b. omits to provide any information to the Registrar or authorised officer for the purposes of this