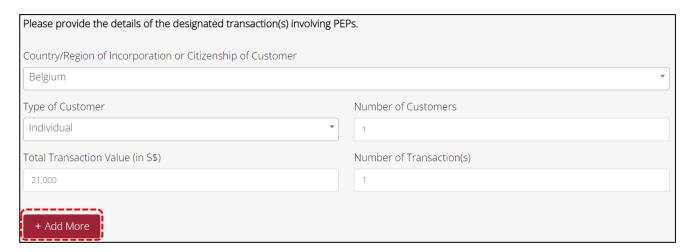

sued on the same day, you would consider this as one designated transaction instead of two transactions. This is different from the <Number of Transaction(s)> in Section 3 which refers to the total number of invoices/receipts issued to the customers.

Filing this section does not mean you have filed your Cash Transaction Reports ("CTRs") and Suspicious Transaction Reports ("STRs"). You are still required to file all your CTRs and STRs via SONAR.



• Select option on whether your business conducted designated transaction(s) with PEPs and click <Next> to continue.



- Enter information on the designated transaction(s) involving PEPs by <Country/Region> if you selected <Yes> for previous option.
- If the PEPs come from more than 1 country/region, click <+ Add More> to provide the details.



# 8. Complete SECTION 5: Entity-Based Requirements

- Select options based on your business practices.
- By now, as a regulated dealer, you should have already developed and put in place Internal Policies,
  Procedures and Controls ("IPPC") and Risk Assessment for your business. If you have not, visit "Guidelines
  for Regulated Dealers" or "Guidance Materials" section of the ACD website at <a href="https://www.go.gov.sg/acd">https://www.go.gov.sg/acd</a>
  to download the sample forms and customise them according to your business profile.



Even if you are a sole-proprietor with no employees or operating a small PSPM company or not having any PSPM transactions, you are still required to perform an assessment of the money laundering ("ML"), terrorism financing ("TF") and proliferation f