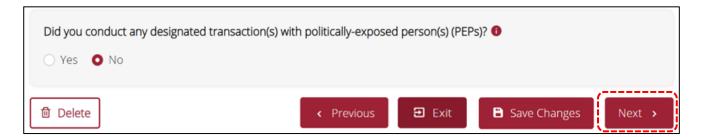

To download a copy of your submitted semi-annual return in PDF, click on the download icon

|                                                                                                                  | T L CC42 0577                                                                                                                                                                                                                                                                                                                                                                                                                                 | T                                                                                                                                                                                                                                                                                 |
|------------------------------------------------------------------------------------------------------------------|-----------------------------------------------------------------------------------------------------------------------------------------------------------------------------------------------------------------------------------------------------------------------------------------------------------------------------------------------------------------------------------------------------------------------------------------------|-----------------------------------------------------------------------------------------------------------------------------------------------------------------------------------------------------------------------------------------------------------------------------------|
| Corppass                                                                                                         | Tel: 6643 0577  Mon – Fri: 8am – 8pm  Sat: 8am – 2pm  Email: support@corppass.gov.sg  Website: https://www.corppass.gov.sg                                                                                                                                                                                                                                                                                                                    | For enquiries relating to Corppass and Singpass matters: • Register and set up Corppass account                                                                                                                                                                                   |
| Singpass                                                                                                         | Tel: 6643 0555 Email: <a href="mailto:support@singpass.gov.sg">support@singpass.gov.sg</a> Website: <a href="https://www.singpass.gov.sg">https://www.singpass.gov.sg</a> Step-by-step guide on Singpass registration: <a href="https://www.singpass.gov.sg/singpass/common/supportmain">https://www.singpass.gov.sg/singpass/common/supportmain</a>                                                                                          | <ul> <li>Check registration status</li> <li>Activate Corppass         account</li> <li>Forgot/retrieve Corppass         ID</li> <li>Forgot/reset Corppass         password</li> <li>Register Corppass Admin</li> <li>Create users</li> <li>Assign digital services</li> </ul>     |
| Ministry of Law ("MinLaw") Anti-Money Laundering/ Countering the Financing of Terrorism Division ("ACD") Website | ACD Website <a href="https://www.go.gov.sg/acd">https://www.go.gov.sg/acd</a> For FAQs, please refer to the FAQs section. FAQs relating to myPal and semi-annual return can be found at the sub-sections on "myPal" and "Reporting Requirement – Semi-Annual Return" respectively, in the ACD website.                                                                                                                                        | For enquiries relating to Regulatory Regime for Precious Stones and Precious Metals Dealers, including myPal and semi- annual return matters, for example:  • when is the submission period for semi-annual return  • what are the information required in the semi-annual return |
| MinLaw Services<br>Centre                                                                                        | Enquiry Line Operating Hours:  Tel: 1800–CALL–LAW (1800 2255 529)*  *Airtime charges may apply to calls made from mobile phones to '1800' local toll-free numbers.  Mon – Fri: 8.30am – 5.00pm (Closed on Weekends & Public Holidays)  Online Enquiry Form: <a href="https://www.go.gov.sg/contactminlaw">https://www.go.gov.sg/contactminlaw</a> Counter Operating Hours:  Mon – Fri: 8.30am – 5.00pm (Closed on Weekends & Public Holidays) | For enquiries relating to Regulatory Regime for Precious Stones and Precious Metals Dealers, for example:  • queries not covered in the ACD website and FAQs                                                                                                                      |