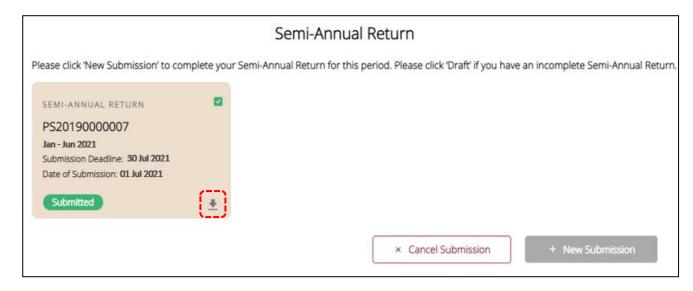

statement which the person knows or ought reasonably to know is, or is reckless as to whether it is, false or misleading in a material particular;

shall be guilty of an offence and shall be liable on conviction to a fine not exceeding \$50,000 or to imprisonment for a term not exceeding 2 years or to both."



- A confirmation message will be prompted.
- Click <Yes> to confirm the submission.



- After you have submitted the Semi-Annual Return, a submission number will be generated.
- Print this page for record keeping purposes.



- Congratulations, you have completed the submission of the Semi-Annual Return!
- To view your past submissions, access the <Semi-Annual Return> category.
- Click on the download icon 💌 to download a PDF version of the Semi-Annual Return for your own record.



• Sample PDF version of Semi-Annual Return.



# SEMI-ANNUAL RETURN

Reporting Period from 1 Jan 2021 to 30 Jun 2021 Date Submitted: 1 Jul 2021 Submission ID: R2021500013

#### **SECTION 1: GENERAL INFORMATION**

Entity Name: ABC Pte Ltd. UEN: T12345678A

Registration No.: PS20190000007

Filer's Particulars

Filer's Name: RANDY LIM Filer's Designation: COMPLIANCE OFFICER

Filer's Contact No.: +6591234567 Filer's Email: RANDYLIM@GOLD.SG

ACRA-registered Address (based on your last application record with MinLaw)

Blk/House Number: 31 Street Name: SCIENCE PARK ROAD

Level: null Unit: null

Building Name: THE CRIMSON Postal Code: 117611

Type of Address: Office

ACRA-registered address currently remains unchanged as above: Yes

#### **SECTION 2: COMPANY PROFILE**

How many employees current