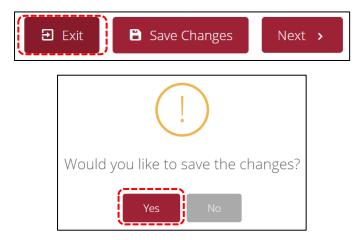

mission and restart the whole process if it is still within the submission period.



#### 11. Useful Tips

- It should take less than 60 minutes to complete the submission of the semi-annual return if you have all the required information on hand. As a good practice, you should prepare the required information for the semi-annual return consistently throughout the 6 months reporting period.
- In case you are unable to complete the submission in one go, save the submission and continue later. To avoid losing your draft, you should save the changes after completing each section.



• Alternatively, click <Exit>. A pop up message will appear "Would you like to save the changes?". Once you click <Yes>, your draft will be saved and you will be redirected to the <Semi-Annual Return> category.





You can select multiple options if it is a checkbox



You can only select one option if it is a radio button



• If you are unclear of the meaning of the terms, you can hover your mouse cursor over the (i) icon • the definition. Please note that the mouse-over definitions are for illustrative purposes only and meant for general reference.



- You will not be able to go to the next page, if there are incomplete/ erroneous entries in your submission.
- When this occurs, an error message will appear at the top of the screen.



To view details of the error fields, mouse over the error message.



Note that you will be auto-logged out of your myPal account if it is inactive for 15 minutes.

• Upon submission, a Submission Number (R20xxxxxxxxx) will be generated. To check your past submi