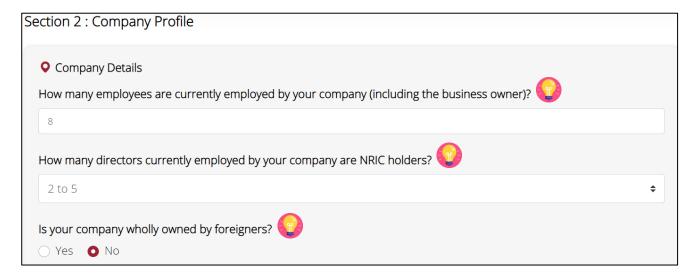

#### 5. Complete SECTION 2: Company Profile

- Enter the number of employees currently employed by your company.
- Enter the number of directors in your company who are NRIC holders.
- Select option on whether your company is wholly owned by foreigners.

The total number of employees must include the business owner.

In the case of sole proprietorship and partnership with no directors, indicate "0" for the question <How many directors currently employed by your company are NRIC holders?>.

The question "Is your company wholly owned by foreigners?" does not apply to Singapore permanent residents (PR). If your company is wholly owned by Singapore PR, select <No>.

Select option that best describes your company's business profile and click <Next> to continue.