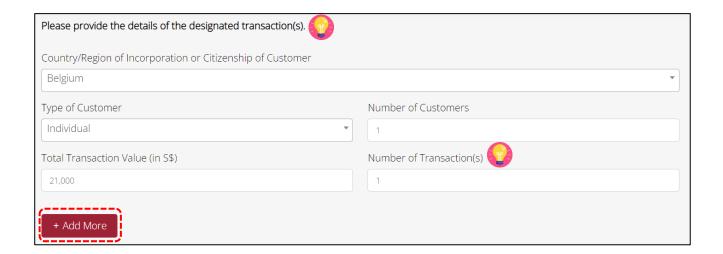

- You will not be able to go to the next page, if there are incomplete/ erroneous entries in your submission.
- When this occurs, an error message will appear at the top of the screen.

To view details of the error fields, mouse over the error message.

Note that you will be auto-logged out of your myPal account if it is inactive for 15 minutes.

• Upon submission, a Submission Number (R20xxxxxxxxx) will be generated. To check your past submissions, select <Return to Semi-Annual Return> or <Semi-Annual Return>, under <Home>.