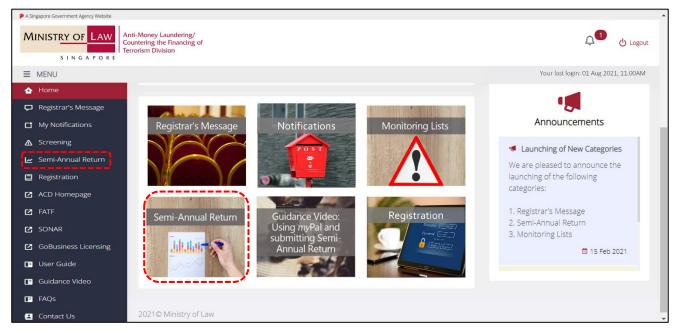

# 2. Access myPal to Submit Semi-Annual Return

- Type in myPal website at <a href="https://www.go.gov.sg/mypal">https://www.go.gov.sg/mypal</a>.
- Login using Singpass.
- For Corppass users, click <Log in with Singpass> under <Business Users>.

Corppass users can grant their staff access to myPal via their Corppass accounts.

• Fill in your Singpass details or scan QR code using your mobile device.

After logging in, you will be brought to <Home>.

Scroll down and click on <Semi-Annual Return> or select it from <MENU> on the left side.