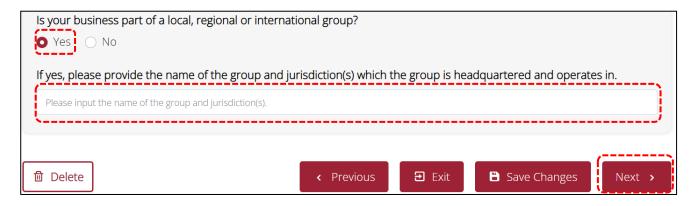

- Select option on whether your business is part of a local, regional or international group. If you have selected <Yes>, please provide the name of the group and jurisdiction(s) which the group is headquartered and operates in.
- Click <Next> to continue.