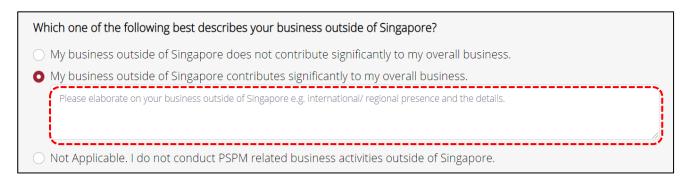

If more than 50% of your overall sales for the 6-months reporting period were conducted outside of Singapore, your business outside of Singapore would be considered to contribute significantly to your business.

Which one of the following best describes your business outside of Singapore?

My business outside of Singapore does not contribute significantly to my overall business.

My business outside of Singapore contributes significantly to my overall business.

Not Applicable. I do not conduct PSPM related business activities outside of Singapore.

• Elaborate on your business outside of Singapore if your business outside of Singapore contributes significantly to your overall business.