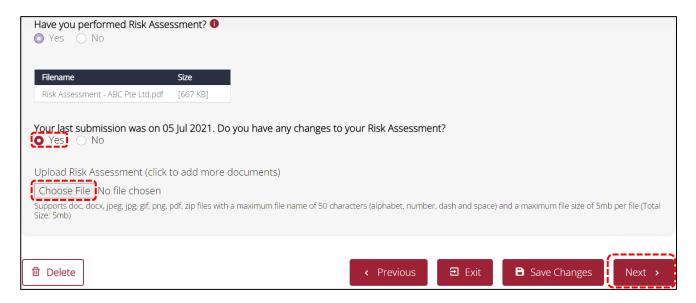

s no change to your IPPC document, select <No> for <Do you have any changes to your IPPC?>. Otherwise, select <Yes> and upload your latest IPPC document.



• Upload your Risk Assessment document according to the stated file type and size if you selected <Yes>.



- If you have submitted your Risk Assessment document in the previous submission period, the current submission will display the Risk Assessment document that you previously submitted. Please check if you have any changes. You are required to provide the updated Risk Assessment document in the submission.
- If there is no change to your Risk Assessment document, select <No> for <Do you have any changes to your Risk Assessment?>. Otherwise, select <Yes> and upload your latest Risk Assessment document.
- Click <Next> to continue.



# 9. Complete SECTION 6: Confirmation and Acknowledgement

- Click on <+> icon to expand different sections.
- Check if the information you filled is correct.
- Click <Edit> if you would like to make amendments.
- ( ) IMPORTANT: Double check that all the information you have entered are correct before you submit the semi-annual return as you would not be able to amend or cancel your semi-annual return submission after the submission period has ended.



- Once you have confirmed that everything is correct, read through the declaration form.
- Tick on both boxes to acknowledge the declaration.
- Click <Submit>.



#### Declaration

1. I am aware that section 27 of the Precious Stones and Precious Metals (Prevention of Money Laundering, Terrorism Financing and Proliferation Financing) Act